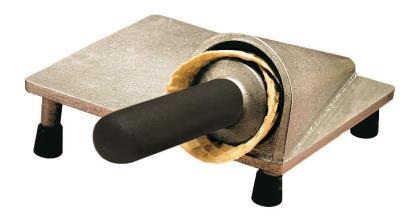

# E-Z Roller Waffle Cone Former

Model No. 5028

### **Overall Dimensions:**

Width: 8.25" Depth: 12.25 Height: 5" Depth Dimension includes Base with Mandrel (Base only: 7")

### Features:

Approximate opening of Cone Roller 2 13/16"