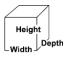

### **Overall Dimensions:**

Width: 8.25" Depth: 12.25 Height: 5" Depth Dimension includes Base with Mandrel (Base only: 7")