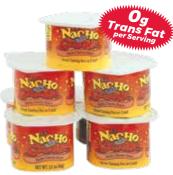

## El Nacho Grande Deluxe Portion Pak Cheese

#5277 Case Count: 48; Capacity 3.5-oz cups

The highest-quality cheese ready to serve in tasty to-go packs. A popular, mess-free choice for any crowd and any venue, these portion paks are made with real cheese and designed to be heated in a pre-warmer before serving.