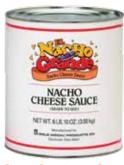

### El Nacho Grande One-Step Cheese Sauce

#5253 Case Count: 6; Capacity: #10 cans

A vendor favorite and our most popular seller! This tasty and easy-to-use sauce is made with real cheese and is MSG-free. Perfect for high volume, it's one step, no mess – just open and add to any warmer.