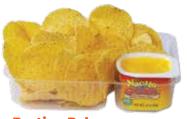

## El Nacho Grande Portion Pak & Bulk Nacho Chips

#5265 Case Count: 48; Capacity: 3-oz bags #5266 Case Count: 36; Capacity: 5.3-oz bags

When it comes to tasty to-go snacks, these chips are the secret to big sales. Always fresh and delicious, they're great with every type of nacho. Also available: #5256 Bulk Chips; Case Count: 4; Capacity: 24-oz bags