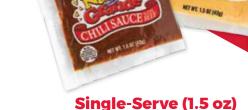

## Single-Serve (1.5 oz) Chili & Cheese Packs

#5248 El Nacho Grande Chili Packs (125/case)

#5247 El Nacho Grande Cheese Packs (125/case)

The same El Nacho Grande chili and cheese you love, now available in convenient, single-serve packs. Ideal for convenience stores or other self-serve venues.