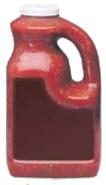

#### Salsa

#5269 Case Count: 4; Capacity: 1 gal. jars Go Texas-style – in flavor and profits! – with this thick and chunky all-natural salsa. It's fat-free and loaded with vegetables for a truly superior medium-heat taste.