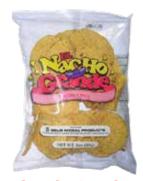

## El Nacho Grande Portion Pak & Bulk Nacho Chips

#5265 Case Count: 48; Capacity: 3-oz bags #5266 Case Count: 36; Capacity: 5.3-oz bags

When it comes to tasty to-go snacks, these chips are the secret to big sales. Always fresh and delicious, they're great with every type of nacho. Also available: #5256 Bulk Chips; Case Count: 4; Capacity: 24-oz bags