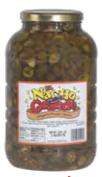

#### **Pepper Rings**

#5290 Case Count: 4; Capacity: 1 gal. jars

Catch the nacho fever and turn up the heatwith these fiery-fresh peppers. With an easy-open plastic jar and simple resealing, these rings are as convenient as they are yummy.