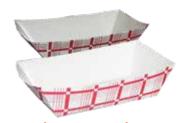

## **Classic Red & White Food Trays**

**#9101** 6" x 4" x 1.5" Case Count: 1,000

**#9102** 6.5" x 5" x 1.25" Case Count: 1,000

**#9103** 8" x 6" x 2" Case Count: 500

**#9105** 10" x 6.5" x 2.5" Case Count: 500

Nothing says festival fun more than these classic red-and-white food trays. The familiar design is attractive to customers and ideal for vendors on a budget.