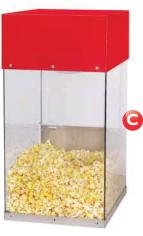

#### **O** Popcorn Crisper

Perfect for bulk popcorn, with a Lexan cabinet and small footprint to save space.

- Single lamp warmer
- 12<sup>1</sup>/<sub>16</sub>"W x 15<sup>1</sup>/<sub>16</sub>"D x 24"H (30.5 x 38 x 61 cm)
- 250 Watts, 120 Volts, 60HZ
- · Ship weight 20 lbs.
- #5508