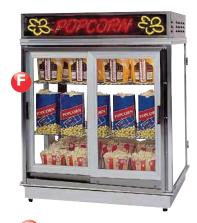

### #2004SLN Neon Astro Staging Cabinet with Self-Serve Doors

- Forced air popcorn crisping system.
- Illuminated standard sign
- 36"W x 28"D x 44"H (91 x 71 x 112 cm)
- 1830 watts.
- Ship weight 150 lbs.
- #2004SLN
- 2004SL offers sliding doors on one side
- 2004SLD offers sliding doors on customer's side and swing out doors on operator's side
- 2004SLDD offers sliding doors on both the customer and operator's sides