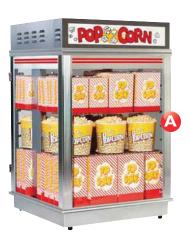

#### Astro Staging Cabinet

This high capacity three shelf cabinet is ideal for busy locations.

- · High capacity forced air
- Corn freshener system works fast
- A very high cubic foot per minute air handler with efficient crisping system
- · Swing out doors on operator's side
- 36"W x 28"D x 44"H (91 x 71 x 112 cm)
- 1830 Watts
- For a sliding door see #2004SLN or #2004SL with illuminated sign
- · Ship weight 150 lbs.
- #2004