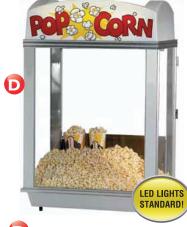

### #2004SLN Neon Astro Staging Cabinet with Self-Serve Doors

- Forced air popcorn crisping system.
- Illuminated standard sign
- 36"W x 28"D x 44"H (91 x 71 x 112 cm)
- 1830 watts.
- Ship weight 150 lbs.
- #2004SLN
- 2004SL offers sliding doors on one side
- 2004SLD offers sliding doors on customer's side and swing out doors on operator's side
- 2004SLDD offers sliding doors on both the customer and operator's sides