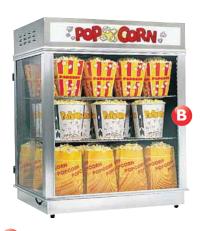

## Astro 16 Popcorn Staging Cabinet

The Astro 16 Staging Cabinet is similar to the #2004, except:

- It is only 28"W (71 cm)
- 1800 watts, 44"H (112 cm)
- · Sliding doors not available.
- 28"W x 28"D x 44"H (71 x 71 x 112 cm)
- 1830 watts
- · Ship weight 125 lbs.
- #2002