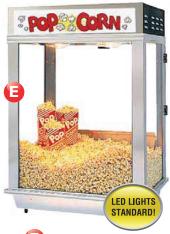

#### Astro Staging Cabinet

This high capacity three shelf cabinet is ideal for busy locations.

- · High capacity forced air
- Corn freshener system works fast
- A very high cubic foot per minute air handler with efficient crisping system
- · Swing out doors on operator's side
- 36"W x 28"D x 44"H (91 x 71 x 112 cm)
- 1830 Watts
- For a sliding door see #2004SLN or #2004SL with illuminated sign
- · Ship weight 150 lbs.
- #2004