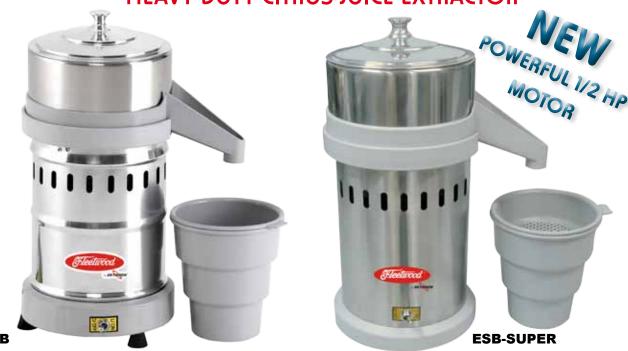

# ESB CITRUS JUICE EXTRACTOR ESB-SUPER

**HEAVY DUTY CITRUS JUICE EXTRACTOR** 

Specially designed machines for high efficiency citrus juice production. Easy to clean with simple to remove juice cup and juicing tool. Both units come standard with 34 oz. (1 liter) container and strainer and 2 juicing tools for both lemons and grapefruits and oranges. Supplied with anti-skid legs. Model ESB is supplied with a stainless steel juicing head, polished aluminum housing and lid. Model ESB-Super has stainless steel juicing head and housing and polished aluminum lid. Ideal for Restaurants, Juice Shops, Convenience Stores, Hotels. Juices lemons, oranges and grapefruits.

## **HEAVY DUTY CITRUS JUICE EXTRACTOR**

Specially designed machines for high efficiency citrus juice production. Easy to clean with simple to remove juice cup and juicing tool. Both units come standard with 34 oz. (1 liter) container and strainer and 2 juicing tools for both lemons and grapefruits and oranges. Supplied with anti-skid legs. Model ESB is supplied with a stainless steel juicing head, polished aluminum housing and lid. Model ESB-Super has stainless steel juicing head and housing and polished aluminum lid. Ideal for Restaurants, Juice Shops, Convenience Stores, Hotels. Juices lemons, oranges and grapefruits.

### **ESB**

| Voltage         | 110 V           |
|-----------------|-----------------|
| Power Rating    | 1/4 HP          |
| Height          | 16 3/16 "       |
| Width           | 13 "            |
| Depth           | 8 5/16 "        |
| Net Weight      | 11 lb           |
| Shipping Weight | 18 lb           |
| Cup Capacity    | 34 oz (1 liter) |
| Speed           | 1750 rpm        |

### **ESB-SUPER**

| Voltage         | 110 V           |
|-----------------|-----------------|
| Power Rating    | 1/2 HP          |
| Height          | 16 3/16 "       |
| Width           | 13 "            |
| Depth           | 8 5/16 "        |
| Net Weight      | 22 lb           |
| Shipping Weight | 29 lb           |
| Cup Capacity    | 34 oz (1 liter) |
| Speed           | 1750 rpm        |