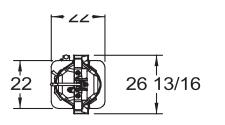

#### DIMENSIONS

Width: 26-13/16 inches, 68.07 centimeters Height: 81-1/2 inches, 207.6 centimeters Depth: 22 inches, 55.9 centimeters