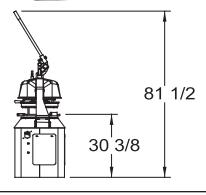

#### DIMENSIONS

Width: 26-13/16 inches, 68.07 centimeters Height: 81-1/2 inches, 207.6 centimeters Depth: 22 inches, 55.9 centimeters