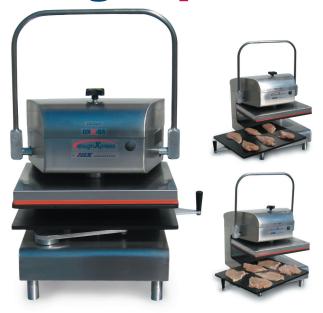

# **Big Chick**Manual Meat Press

The Big Chick, DXM-SSCP, stainless steel model is the fastest and easiest meat press to use. Set the thickness and it will give you consistent results every time, giving you a more consistent cook time and increasing center of the plate coverage.

The Big Chick has a swing out lower platen that makes loading and removing meat easy. It is perfect for chicken, pork or veal.

## **FEATURES INCLUDE:**

- · Large 16" x 20" platens.
- Swing-out design for easy placement of your cutlets of chicken, pork, fish or veal.
- Process up to six cutlets at a time.
- · Can produce 700 to 1000 pieces per hour.
- Easy to clean stainless steel.
- Standard non-stick Xylan® coated platens.
- Stainless steel cart (model DXC3) with casters available.
- Stainless steel exterior, Type 304 With #4 polished finish.
- NSF listed.