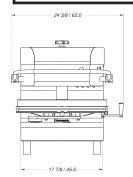

### **DIMENSIONS**

Width: 24-3/8 inches, 62 centimeters Height: 24-7/8 inches, 63.1 centimeters Depth: 24-1/2 inches, 62.4 centimeters