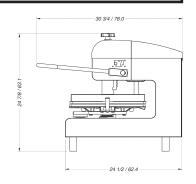

### **DIMENSIONS**

Width: 24-3/8 inches, 62 centimeters Height: 24-7/8 inches, 63.1 centimeters Depth: 24-1/2 inches, 62.4 centimeters