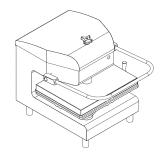

# **Big Chick**Manual Meat Press

The Big Chick, DXM-SSCP, stainless steel model is the fastest and easiest meat press to use. Set the thickness and it will give you consistent results every time, giving you a more consistent cook time and increasing center of the plate coverage.

The Big Chick has a swing out lower platen that makes loading and removing meat easy. It is perfect for chicken, pork or veal.

## **FEATURES INCLUDE:**

- · Large 16" x 20" platens.
- Swing-out design for easy placement of your cutlets of chicken, pork, fish or veal.
- Process up to six cutlets at a time.
- · Can produce 700 to 1000 pieces per hour.
- Easy to clean stainless steel.
- Standard non-stick Xylan® coated platens.
- Stainless steel cart (model DXC3) with casters available.
- Stainless steel exterior, Type 304 With #4 polished finish.
- NSF listed.