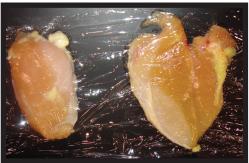

## doughXpress

**BEFORE** 

## **AFTER**

The Big Chick has a swing out lower platen that makes loading and removing meat easy. It is perfect for chicken, pork or veal.