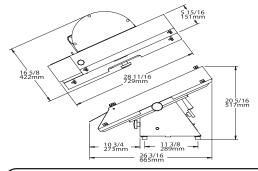

#### **DIMENSIONS**

Width: 16-5/8 inches, 42.2 centimeters Height: 20-5/16 inches, 51.7 centimeters Depth: 26-3/16 inches, 66.5 centimeters