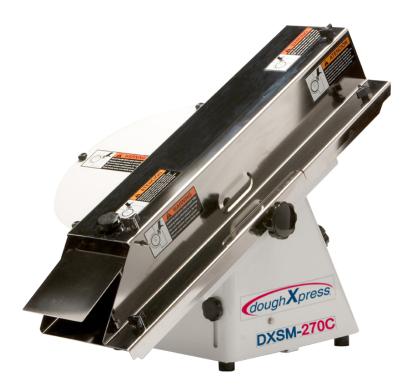

## **DXSM-270C/270CE**

The simple to use DXSM-270C/CE compact bun and bagel slicer will slice French Bread, Bagels, Hamburger Buns, Hoagies, Biscuits, Bread Sticks and so much more. Sturdy and solidly built, the DXSM-270C/CE can slice and/or hinge products as fast as the operator can feed them into the chute.

#### Features:

- Adjustable for products up to 6" wide by 3" thick.
- · Can slice through product or hinge product.
- Simple to operate for repeatable accuracy.
- Tooless removable chute for safe, easy cleaning without interference from the cutting blade.
- Stainless Steel food contact & White Powder Coated Finish non-food contact