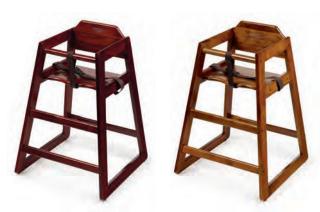

Hardwood High Chair

| HC-100-1  | Assembled                         | 1 ea.  |
|-----------|-----------------------------------|--------|
| HC-100-2  | Assembled                         | 1 ea.  |
| HC-100-P  | Assembled, Palletized, not in box | 28 ea. |
| HC-100-KD | Assembly Required                 | 1 ea.  |