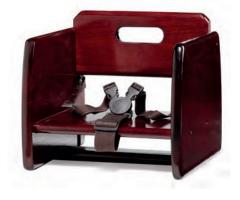

MULTIPLE STRAPS FOR EXTRA SAFETY G.E.T. booster seats come with a t-strap harness and an extra rear strap for securing booster seats to chairs.

**DESIGNED FOR COMFORT AND SECURITY** G.E.T. high chairs offer curved leg rests and high back support for comfort and security.