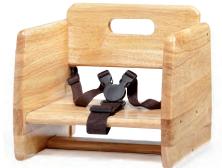

MULTIPLE STRAPS FOR EXTRA SAFETY G.E.T. booster seats come with a t-strap harness and an extra rear strap for securing booster seats to chairs.

**DESIGNED FOR COMFORT AND SECURITY** G.E.T. high chairs offer curved leg rests and high back support for comfort and security.