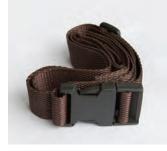

 Hardwood High Chair

 HC-101C-KD
 Assembly Required
 1 ea.

 HC-101C-P
 Assembled, Palletized, not in box
 28 ea.

Straps

Straps Replacement Fabric Straps for High Chair 1 ea.