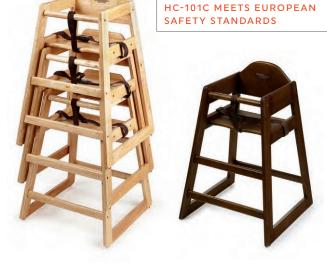

 Hardwood High Chair

 HC-101C-KD
 Assembly Required
 1 ea.

 HC-101C-P
 Assembled, Palletized, not in box
 28 ea.

Straps

Straps Replacement Fabric Straps for High Chair 1 ea.