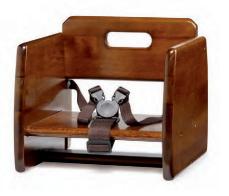

MULTIPLE STRAPS FOR EXTRA SAFETY G.E.T. booster seats come with a t-strap harness and an extra rear strap for securing booster seats to chairs.

**DESIGNED FOR COMFORT AND SECURITY** G.E.T. high chairs offer curved leg rests and high back support for comfort and security.