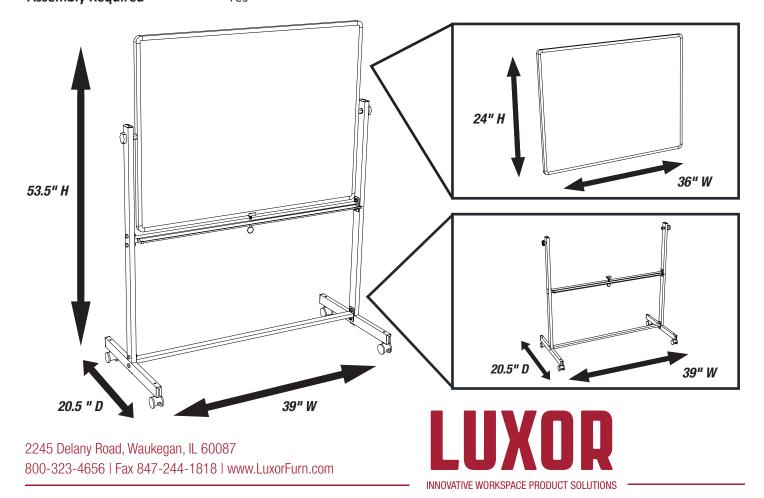

## MB3624WW - DOUBLE-SIDED MAGNETIC WHITEBOARD

## **Product Specifications:**

| Item Number                     | MB3624WW                                       |
|---------------------------------|------------------------------------------------|
| Material                        | Painted Steel                                  |
| Frame                           | Aluminum; 1" edging                            |
| Surface Style                   | Magnetic Painted Steel                         |
| Full Dimensions                 | 39" W x 20.5" D x 53.5" H                      |
| <b>Board Dimensions</b>         | 36" W x 24" H                                  |
| <b>Base Dimensions</b>          | 39" W x 20.5" D                                |
| Tray Style                      | Full Length                                    |
| Casters (4)                     | 2" casters; two casters include locking brakes |
| Actual Weight                   | 27 lbs.                                        |
| Shipping Method                 | Freight                                        |
| <b>Shipping Carton Dims</b>     | One carton: 42" W x 36" D x 5" H               |
| (Option for one or two cartons) | Two cartons: Ctn. One: 29" W x 41" D x 2" H    |
|                                 | Ctn. Two: 44" W x 5" D x 5" H                  |