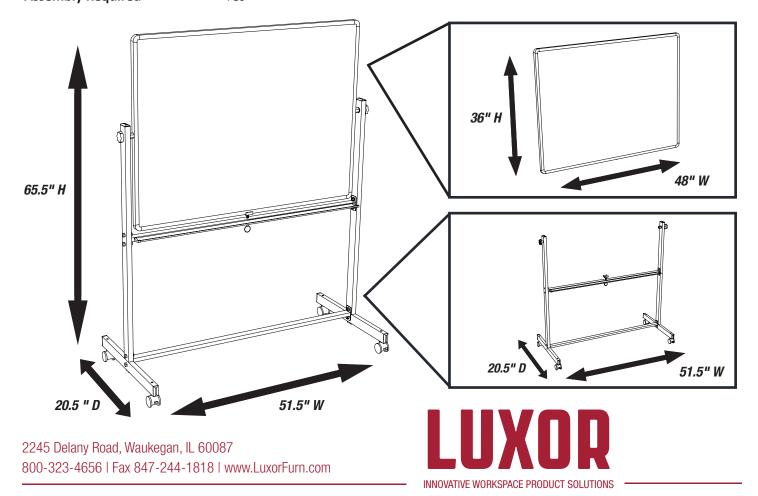

## **Product Specifications:**

| Item Number                     | MB4836WW                                       |
|---------------------------------|------------------------------------------------|
| Material                        | Painted Steel                                  |
| Frame                           | Aluminum; 1" edging                            |
| Surface Style                   | Magnetic Painted Steel                         |
| Full Dimensions                 | 51.5" W x 20.5" D x 65.5" H                    |
| <b>Board Dimensions</b>         | 48" W x 36" H                                  |
| <b>Base Dimensions</b>          | 51.5" W x 20.5" D                              |
| Tray Style                      | Full Length                                    |
| Casters (4)                     | 2" casters; two casters include locking brakes |
| Actual Weight                   | 35 lbs.                                        |
| Shipping Method                 | Freight                                        |
| Shipping Carton Dims            | <b>One carton:</b> 51" W x 54" D x 5" H        |
| (Option for one or two cartons) | Two cartons: Ctn. One: 41" W x 53" D x 2" H    |
|                                 | Ctn. Two: 50" W x 5" D x 5" H                  |
|                                 |                                                |