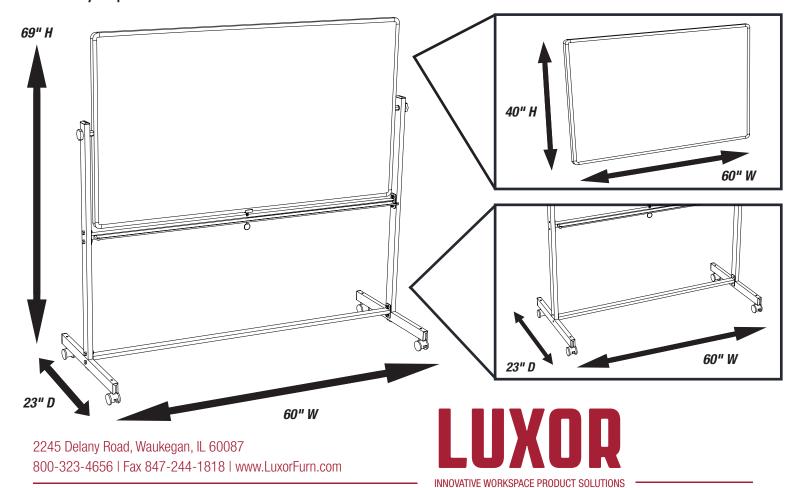

## **Product Specifications:**

| Item Number                     | MB6040WW                                       |
|---------------------------------|------------------------------------------------|
| Material                        | Painted Steel                                  |
| Frame                           | Aluminum; 1" edging                            |
| Surface Style                   | Magnetic Painted Steel                         |
| <b>Full Dimensions</b>          | 60" W x 23" D x 69" H                          |
| <b>Board Dimensions</b>         | 60" W x 40" H                                  |
| <b>Base Dimensions</b>          | 60" W x 23" D                                  |
| Tray Style                      | Full Length                                    |
| Casters (4)                     | 2" casters; two casters include locking brakes |
| Actual Weight                   | 62 lbs.                                        |
| Shipping Method                 | Freight                                        |
| <b>Shipping Carton Dims</b>     | One carton: 46" W x 65" D x 5" H               |
| (Option for one or two cartons) | Two cartons: Ctn. One: 64" W x 44" D x 2" H    |
|                                 | Ctn. Two: 65" W x 12" D x 2" H                 |
| Shipping Weight                 | One carton: 65 lbs.                            |