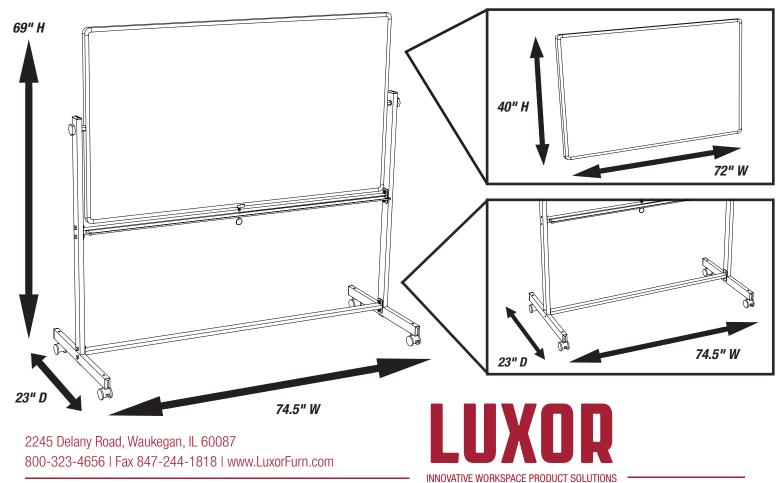

## **Product Specifications:**

| Item Number                                             | MB7240WW                                                                                                                        |
|---------------------------------------------------------|---------------------------------------------------------------------------------------------------------------------------------|
| Material                                                | Painted Steel                                                                                                                   |
| Frame                                                   | Aluminum; 1" edging                                                                                                             |
| Surface Style                                           | Magnetic Painted Steel                                                                                                          |
| Full Dimensions                                         | 74.5" W x 23" D x 69" H                                                                                                         |
| Board Dimensions                                        | 72" W x 40" H                                                                                                                   |
| Base Dimensions                                         | 74.5" W x 23" D                                                                                                                 |
| Tray Style                                              | Full Length                                                                                                                     |
| Casters (4)                                             | 2" casters; two casters include locking brakes                                                                                  |
| Actual Weight                                           | 62 lbs.                                                                                                                         |
| Shipping Method                                         | Freight                                                                                                                         |
| Shipping Carton Dims<br>(Option for one or two cartons) | <b>One carton:</b> 46" W x 77" D x 5" H<br><b>Two cartons:</b> Ctn. One: 76" W x 44" D x 2" H<br>Ctn. Two: 75" W x 12" D x 2" H |
| Shipping Weight                                         | One carton: 67 lbs.<br>Two cartons: Ctn. One: 40 lbs. / Ctn. Two: 22 lbs.                                                       |
| Assembly Required                                       | Yes                                                                                                                             |