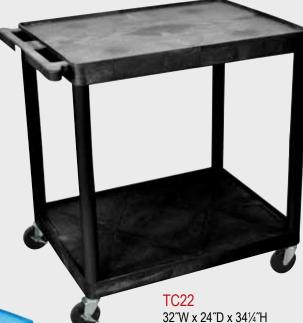

## TC 32"W x 24"D Utility Tub Carts

- Molded plastic shelves and legs won't stain, scratch, dent or rust
- · Retaining lip around flat shelves
- Tub shelves are 23/4" deep
- Push handle molded into the top shelf / tub
- Optional 3-outlet electrical assembly
- Four 4" casters, two with locking brake
- 400 Lb. weight capacity (evenly distributed)
- Plastic legs & shelves made in the USA