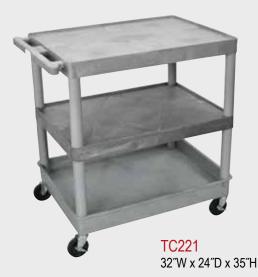

## TC 32"W x 24"D Utility Tub Carts

- Molded plastic shelves and legs won't stain, scratch, dent or rust
- · Retaining lip around flat shelves
- Tub shelves are 23/4" deep
- Push handle molded into the top shelf / tub
- Optional 3-outlet electrical assembly
- Four 4" casters, two with locking brake
- 400 Lb. weight capacity (evenly distributed)
- Plastic legs & shelves made in the USA