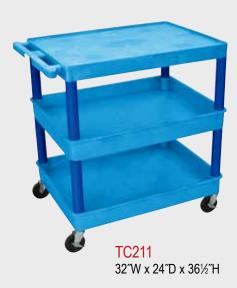

## TC 32"W x 24"D Utility Tub Carts

- Molded plastic shelves and legs won't stain, scratch, dent or rust
- · Retaining lip around flat shelves
- Tub shelves are 23/4" deep
- Push handle molded into the top shelf / tub
- Optional 3-outlet electrical assembly
- Four 4" casters, two with locking brake
- 400 Lb. weight capacity (evenly distributed)
- Plastic legs & shelves made in the USA