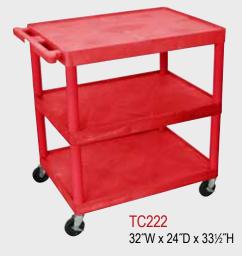

## TC 32"W x 24"D Utility Tub Carts

- Molded plastic shelves and legs won't stain, scratch, dent or rust
- · Retaining lip around flat shelves
- Tub shelves are 23/4" deep
- Push handle molded into the top shelf / tub
- Optional 3-outlet electrical assembly
- Four 4" casters, two with locking brake
- 400 Lb. weight capacity (evenly distributed)
- Plastic legs & shelves made in the USA