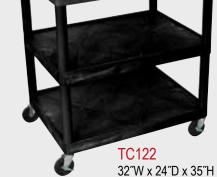

## TC 32"W x 24"D Utility Tub Carts

- Molded plastic shelves and legs won't stain, scratch, dent or rust
- · Retaining lip around flat shelves
- Tub shelves are 23/4" deep
- Push handle molded into the top shelf / tub
- Optional 3-outlet electrical assembly
- Four 4" casters, two with locking brake
- 400 Lb. weight capacity (evenly distributed)
- Plastic legs & shelves made in the USA

### Shelf / Leg Color Choices:

- Please Specify Color Choice When Ordering
- · Carts Come Standard With Matching Leg
- Substitutions Are Available By Special Request