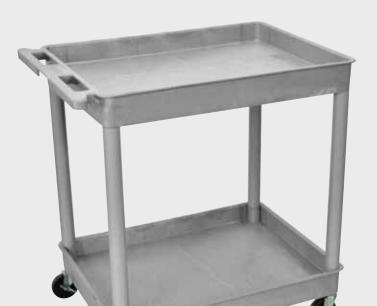

## TC 32"W x 24"D Utility Tub Carts

- Molded plastic shelves and legs won't stain, scratch, dent or rust
- Retaining lip around flat shelves
- Tub shelves are 23/4" deep
- Push handle molded into the top shelf / tub
- · Optional three-outlet electrical assembly
- Four 4" casters, two with locking brake
- 400 lb. weight capacity (evenly distributed)
- Plastic legs and shelves made in the USA

TC11 32"W x 24"D x 37½"H