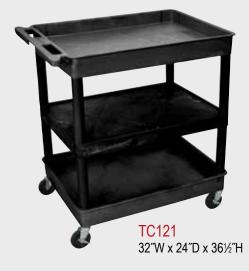

## TC 32"W x 24"D Utility Tub Carts

- Molded plastic shelves and legs won't stain, scratch, dent or rust
- · Retaining lip around flat shelves
- Tub shelves are 23/4" deep
- Push handle molded into the top shelf / tub
- Optional 3-outlet electrical assembly
- Four 4" casters, two with locking brake
- 400 Lb. weight capacity (evenly distributed)
- Plastic legs & shelves made in the USA

### Shelf / Leg Color Choices:

- Please Specify Color Choice When Ordering
- · Carts Come Standard With Matching Leg
- Substitutions Are Available By Special Request