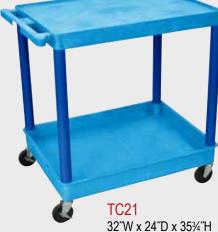

## TC 32"W x 24"D Utility Tub Carts

- Molded plastic shelves and legs won't stain, scratch, dent or rust
- Retaining lip around flat shelves
- Tub shelves are 23/4" deep
- Push handle molded into the top shelf / tub
- · Optional three-outlet electrical assembly
- Four 4" casters, two with locking brake
- 400 lb. weight capacity (evenly distributed)
- Plastic legs and shelves made in the USA

TC11 32"W x 24"D x 37½"H