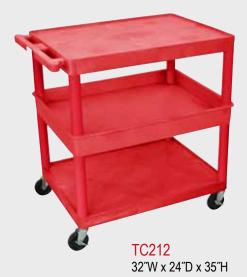

## TC 32"W x 24"D Utility Tub Carts

- Molded plastic shelves and legs won't stain, scratch, dent or rust
- · Retaining lip around flat shelves
- Tub shelves are 23/4" deep
- Push handle molded into the top shelf / tub
- Optional 3-outlet electrical assembly
- Four 4" casters, two with locking brake
- 400 Lb. weight capacity (evenly distributed)
- Plastic legs & shelves made in the USA