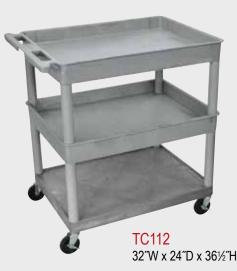

## TC 32"W x 24"D Utility Tub Carts

- Molded plastic shelves and legs won't stain, scratch, dent or rust
- Retaining lip around flat shelves
- Tub shelves are 23/4" deep
- Push handle molded into the top shelf / tub
- · Optional three-outlet electrical assembly
- Four 4" casters, two with locking brake
- 400 lb. weight capacity (evenly distributed)
- Plastic legs and shelves made in the USA

TC11 32"W x 24"D x 37½"H