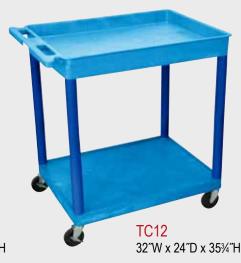

## TC 32"W x 24"D Utility Tub Carts

- Molded plastic shelves and legs won't stain, scratch, dent or rust
- Retaining lip around flat shelves
- Tub shelves are 23/4" deep
- Push handle molded into the top shelf / tub
- · Optional three-outlet electrical assembly
- Four 4" casters, two with locking brake
- 400 lb. weight capacity (evenly distributed)
- Plastic legs and shelves made in the USA