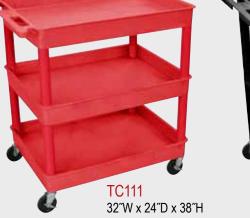

## TC 32"W x 24"D Utility Tub Carts

- Molded plastic shelves and legs won't stain, scratch, dent or rust
- · Retaining lip around flat shelves
- Tub shelves are 23/4" deep
- Push handle molded into the top shelf / tub
- Optional 3-outlet electrical assembly
- Four 4" casters, two with locking brake
- 400 Lb. weight capacity (evenly distributed)
- Plastic legs & shelves made in the USA

### Shelf / Leg Color Choices:

- Please Specify Color Choice When Ordering
- · Carts Come Standard With Matching Leg
- Substitutions Are Available By Special Request