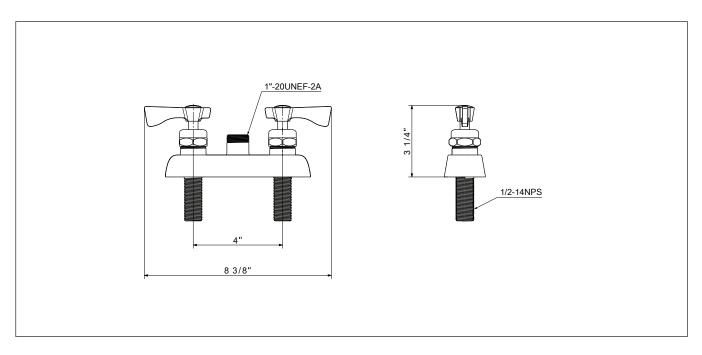

| SPECIFICATIONS |                               |
|----------------|-------------------------------|
| Water Inlet    | 1/2" NPT                      |
| Temp. Range    | 40°F - 180°F                  |
| Rough In       | 7/8" Round Holes on 4" Center |
| Material       | Chrome Plated Brass           |
| Weight         | 5 lbs.                        |