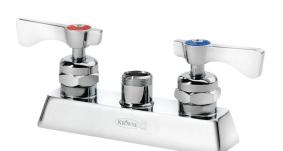

# 4" Center Deck Mount Faucet Base, Less Spout

#### **DESCRIPTION**

 4" Center Deck Mount Faucet Base, Less Spout, Polished Chrome Finish, 1.8GPM Aerator Installed

#### STANDARD FEATURES

- 1/4 Turn High Performance Ceramic Cartridge Valves with Integral Check
- Durable Full Range Swing Spout with Double O-Ring Construction
- Lever Handles
- Warranty: 3 Years

15-3XXL