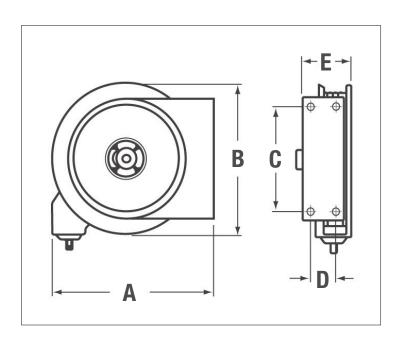

#### **DRAWING**

| Α | 14 1/2" |
|---|---------|
| В | 15"     |
| C | 9 3/4"  |
| D | 2 1/2"  |
| E | 7"      |