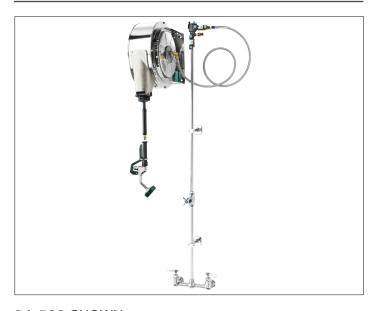

# **ROYAL SERIES PLUMBING**

**ENCLOSED STAINLESS STEEL HOSE REEL with 8" CENTER FAUCET** 

MODEL: **24-502** PROJECT: \_\_\_\_\_\_ ITEM #: \_\_\_\_\_ QTY: \_\_\_\_\_

# STANDARD FEATURES

- Enclosed stainless steel hose reel
- Designed to run water feed through outside wall
- 8" center wall mount faucet

24-502 SHOWN

### **SPECIFICATIONS**

- Full 35' hose length
- Heavy-duty hose tested to 210°F (99°C) and 250 PSI (18 BAR)
- Mounts on <sup>3</sup>/<sub>8</sub>"-18 NPT inlets
- 57 <sup>1</sup>/<sub>2</sub>" overall height
- Shipping weight: 50 lbs.