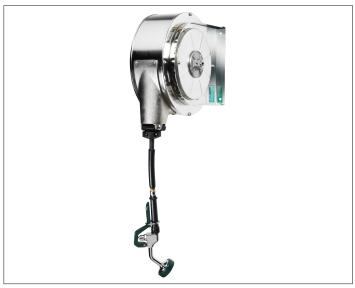

### **PRODUCT IMAGE**

24-600 SHOWN

#### STANDARD FEATURES

Enclosed stainless steel hose reel

### **SPECIFICATIONS**

- Full 35' hose length
- Heavy-duty hose tested to 210°F (99°C) and 250 PSI (18 BAR)
- Mounts on 3/8"-18 NPT inlets
- Shipping weight: 36 lbs.