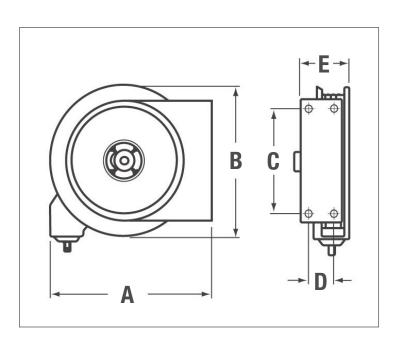

### **DRAWING**

| Α | 14 1/2" |
|---|---------|
| В | 15"     |
| C | 9 3/4"  |
| D | 2 1/2"  |
| E | 7"      |

Printed in the USA