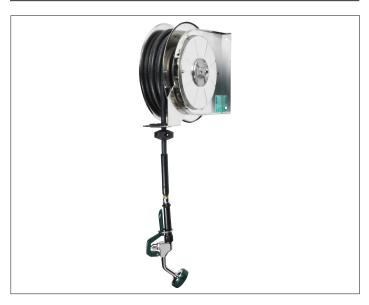

## ROYAL SERIES PLUMBING OPEN STAINLESS STEEL HOSE REEL

| MODEL: <b>24-602</b> PROJECT: |
|-------------------------------|
|-------------------------------|

### **PRODUCT IMAGE**



#### STANDARD FEATURES

Open stainless steel hose reel

24-602 SHOWN

## THIS PRODUCT DOES NOT REQUIRE LOW LEAD COMPLIANCE

### **SPECIFICATIONS**

- Full 35' hose length
- Heavy-duty hose tested to 210°F (99°C) and 250 PSI (18 BAR)
- Mounts on <sup>3</sup>/<sub>8</sub>"-18 NPT inlets
- Shipping weight: 27 lbs.



#### **APPROVED BY:**

Printed in the USA



# ROYAL SERIES PLUMBING OPEN STAINLESS STEEL HOSE REEL

| MODEL: | 24-602 | PROJECT: | ITEM #: | QTY: |
|--------|--------|----------|---------|------|
|        |        |          |         |      |

### **DRAWING**



| Α | 14 1/2" |
|---|---------|
| В | 13 3/4" |
| C | 9 3/4"  |
| D | 2 1/2"  |
| E | 6"      |



Printed in the USA

#### **APPROVED BY:**