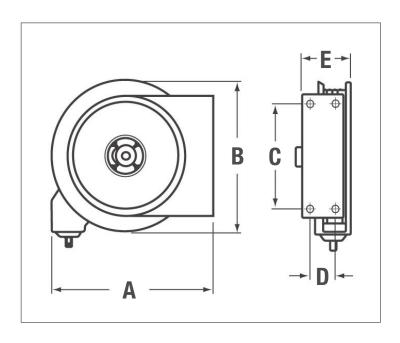

### **DRAWING**

| Α | 14 1/2" |
|---|---------|
| В | 13 3/4" |
| C | 9 3/4"  |
| D | 2 1/2"  |
| E | 6"      |

Printed in the USA