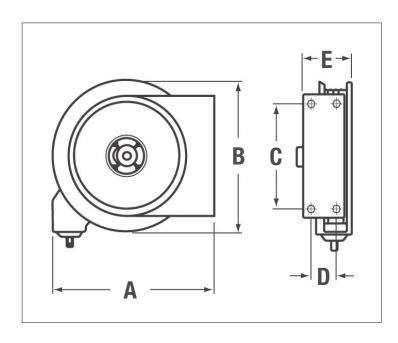

### **DRAWING**

| Α | 14 1/2" |
|---|---------|
| В | 13 3/4" |
| C | 9 3/4"  |
| D | 2 1/2"  |
| E | 6"      |