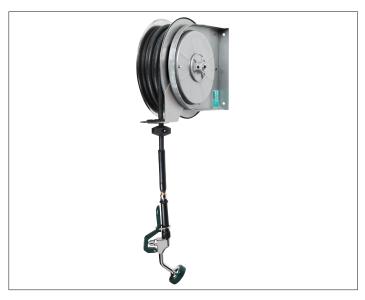

### **PRODUCT IMAGE**

24-603 SHOWN

THIS PRODUCT DOES NOT REQUIRE LOW LEAD COMPLIANCE

## STANDARD FEATURES

Open gray powder coated hose reel

## **SPECIFICATIONS**

- Full 35' hose length
- Heavy-duty hose tested to 210°F (99°C) and 250 PSI (18 BAR)
- Mounts on 3/8"-18 NPT inlets
- Shipping weight: 27 lbs.