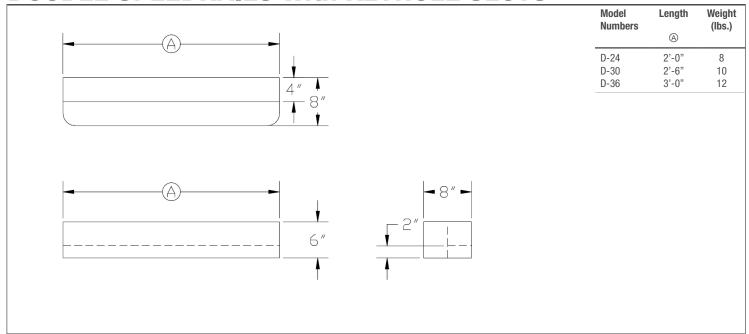

### **DOUBLE SPEEDRAILS with KEYHOLE SLOTS**

### STANDARD FEATURES

Construction

20 gauge stainless steel

Mounting

1 keyhole slot 1 3/8" from ends of unit on each side. Units 36" and up add a third keyhole slot in center for added support. Mount units with #10-5/8" long sheet metal screw (not included)