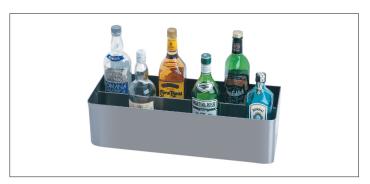

## STANDARD SERIES UNDERBAR SINGLE AND DOUBLE SPEEDRAILS

| MODEL: | PROJECT:    | ITEM #:   | ∩TV·  |
|--------|-------------|-----------|-------|
| MODEL  | _ 1 1103201 | 11 LIVI # | VIII. |

## **PRODUCT IMAGES**



S-24 SINGLE SPEEDRAIL SHOWN



D-24 DOUBLE SPEEDRAIL SHOWN

### STANDARD FEATURES

Construction

20 gauge stainless steel

Mounting

1 keyhole slot 1 3/8" from ends of unit on each side. Units 36" and up add a third keyhole slot in center for added support. Mount units with #10-5/8" long sheet metal screw (not included)

Storage Capacity

Single: Holds standard and liter size bottles

Double: Holds standard and liter size bottles. 2 levels of bottles for added capacity



Printed in the USA

#### **APPROVED BY:**



# STANDARD SERIES UNDERBAR

## SINGLE AND DOUBLE SPEEDRAILS

MODEL: \_\_\_\_\_ PROJECT: \_\_\_\_\_ ITEM #: \_\_\_\_ QTY: \_\_\_\_

## SINGLE SPEEDRAILS with KEYHOLE SLOTS



### **DOUBLE SPEEDRAILS with KEYHOLE SLOTS**





### **APPROVED BY:**

CERTIFICATIONS: Due to our commitment to continued product im