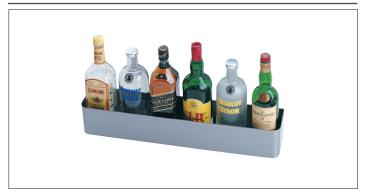

## STANDARD SERIES UNDERBAR SINGLE AND DOUBLE SPEEDRAILS

| MODEL: | PROJECT:    | ITEM #:   | ∩TV·  |
|--------|-------------|-----------|-------|
| MODEL  | _ 1 1103201 | 11 LIVI # | VIII. |

## **PRODUCT IMAGES**



S-24 SINGLE SPEEDRAIL SHOWN



D-24 DOUBLE SPEEDRAIL SHOWN

### STANDARD FEATURES

Construction

20 gauge stainless steel

Mounting

1 keyhole slot 1 3/8" from ends of unit on each side. Units 36" and up add a third keyhole slot in center for added support. Mount units with #10-5/8" long sheet metal screw (not included)

Storage Capacity

Single: Holds standard and liter size bottles

Double: Holds standard and liter size bottles. 2 levels of bottles for added capacity



Printed in the USA

#### **APPROVED BY:**



# STANDARD SERIES UNDERBAR

## SINGLE AND DOUBLE SPEEDRAILS

MODEL: \_\_\_\_\_ PROJECT: \_\_\_\_\_ ITEM #: \_\_\_\_ QTY: \_\_\_\_

## SINGLE SPEEDRAILS with KEYHOLE SLOTS



### **DOUBLE SPEEDRAILS with KEYHOLE SLOTS**





### **APPROVED BY:**

CERTIFICATIONS: Due to our com