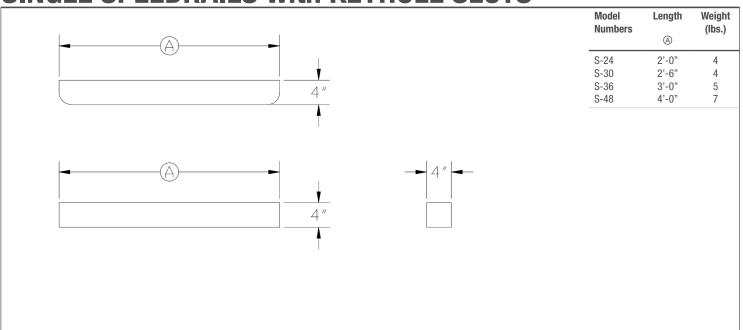

## SINGLE SPEEDRAILS with KEYHOLE SLOTS

### STANDARD FEATURES

Construction

20 gauge stainless steel

Mounting

1 keyhole slot 1 3/8" from ends of unit on each side. Units 36" and up add a third keyhole slot in center for added support. Mount units with #10-5/8" long sheet metal screw (not included)