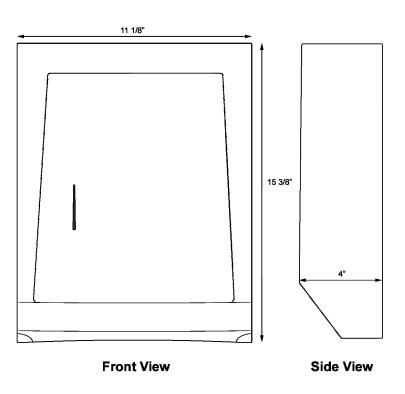

# **STANDARD SERIES UNDERBAR**

### **WALL MOUNT TOWEL DISPENSER**

| WIODEL: | MODEL: <b>H-105</b> | PROJECT: | ITEM #: | QTY: |
|---------|---------------------|----------|---------|------|
|---------|---------------------|----------|---------|------|

# **PRODUCT IMAGE**



H-105 SHOWN

# STANDARD FEATURES

- Mounts to the wall
- Paper towel dispenses from bottom of unit

#### **SPECIFICATIONS**

Shipping Weight: 5 lbs.



**APPROVED BY:** 

Due to our commitment to continued product improvement, specifications are subject to change without notice.



# STANDARD SERIES UNDERBAR

# **WALL MOUNT TOWEL DISPENSER**

| MODEL: | H-105 | PROJECT: | ITEM #: | QTY: |
|--------|-------|----------|---------|------|
|        |       |          |         |      |

# **DRAWING**





#### **APPROVED BY:**

Due to our commitment to continued product improvement, specifications are subject to change without notice.

Printed in the USA