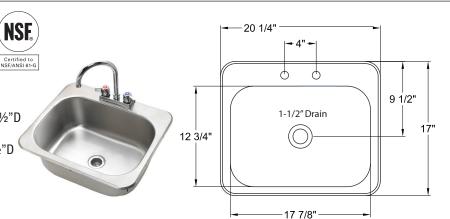

## **HS-2017**

20-1/4" Drop-In Sink

### **Features**

- Overall size: 20-1/4"W x 17-7/8"L x 7-1/2"D
- Bowl size: 17-7/8"W x 12-3/4"L x 7-1/2"D
- Faucet & drain included
- Weight: 8 lbs.

| <del></del> 7 1/2" <del></del> |  |
|--------------------------------|--|
|                                |  |
|                                |  |
|                                |  |
|                                |  |