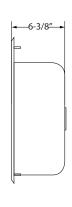

## **HS-1317**

13" Drop-In Sink

### **Features**

- Overall size: 13"W x 17-1/2"L x 6-3/8"D
- Bowl size: 11"W x 13-1/2"L x 6-3/8"D
- Faucet & drain included
- · Weight: 6 lbs.