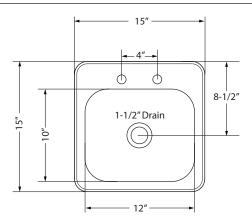

### **HS-1515**

15" Drop-In Sink

#### **Features**

- Overall size: 15"W x 15"L x 5-3/16"D
- Bowl size: 12"W x 10"L x 5-3/16"D
- Faucet & drain includedt
- Weight: 6 lbs.