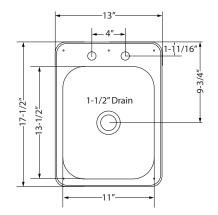

## **HS-1317**

13" Drop-In Sink

### **Features**

- Overall size: 13"W x 17-1/2"L x 6-3/8"D
- Bowl size: 11"W x 13-1/2"L x 6-3/8"D
- Faucet & drain included
- · Weight: 6 lbs.