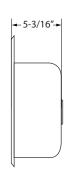

#### **Features**

- Overall size: 15"W x 15"L x 5-3/16"D
- Bowl size: 12"W x 10"L x 5-3/16"D
- Faucet & drain includedt
- Weight: 6 lbs.