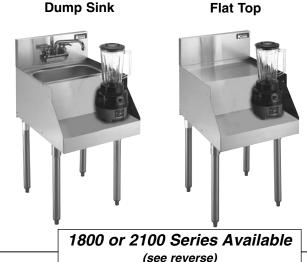

6" deep.
- Top (Flat Top): 20 gauge 304 series stainless steel.
- Front Apron: 20 gauge 304 series stainless steel.
- Backsplash: 20 gauge 304 series stainless steel.
- Sides: 18 gauge 304 series stainless steel.
- Blender Shelf: 20 gauge 304 series stainless steel.
- Back and Bottom: 20 gauge galvaneal.
- Legs: 1 5/8" tubular 16 gauge stainless steel with grey thermoplastic bullet foot.
- Electrical: Duplex outlet located underneath.
- Plumbing: 1/2" IPS cold water. 1" IPS drain connection.

- □ Towel Ring
- □ Side Splash (specify left or right)
- Perforated Basket

Metal owne Corporation 257 Verona Ave. Newark, New Jersey 07104

sales@krowne.com

Phone: 800-631-0442 FAX: 973-485-1424

Approved By: \_\_\_\_\_

1800 or 2100 Series Available (see reverse)

## Accessories



www.krowne.com



Krowne

Item #: \_\_\_\_\_ Quantity: \_\_\_\_

(NSF.)

## **Royal Blender Stations**



Krowne