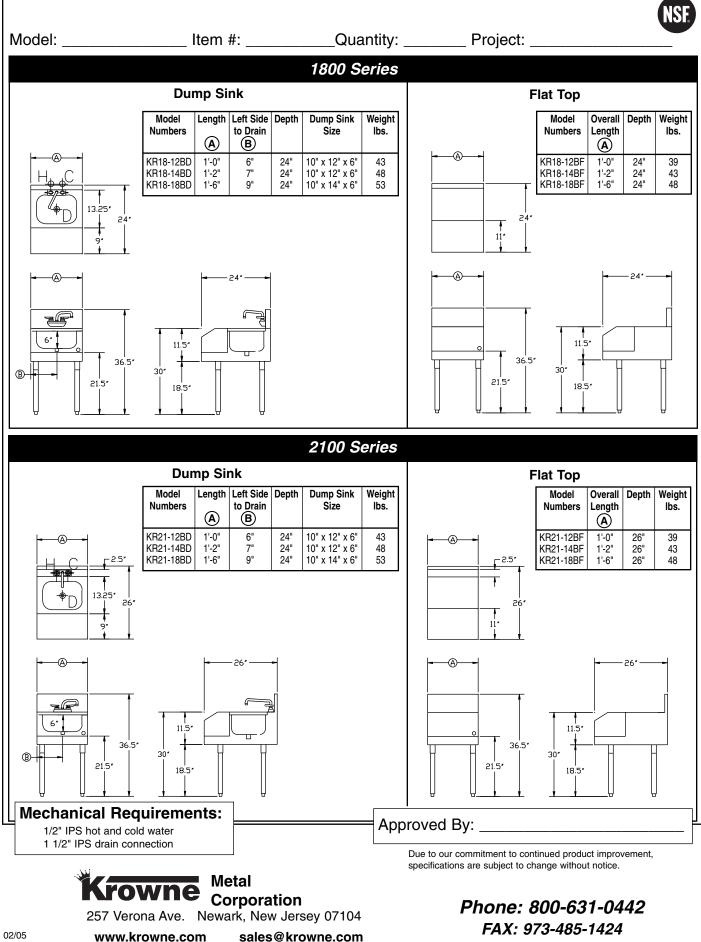

## **Royal Blender Stations**

Model:

```
Project:
```

- Dump Sink: 20 gauge 304 series stainless steel with a 1 1/2" drain located in center. 6" deep.
- Top (Flat Top): 20 gauge 304 series stainless steel.
- Front Apron: 20 gauge 304 series stainless steel.
- Backsplash: 20 gauge 304 series stainless steel.
- Sides: 18 gauge 304 series stainless steel.
- Blender Shelf: 20 gauge 304 series stainless steel.
- Back and Bottom: 20 gauge galvaneal.
- Legs: 1 5/8" tubular 16 gauge stainless steel with grey thermoplastic bullet foot.
- Electrical: Duplex outlet located underneath.
- Plumbing: 1/2" IPS cold water. 1" IPS drain connection.