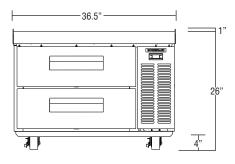

| CRESS6<br>Commercial Series<br>Low-Profile Refrigerated Equ                                                                                                                                                                                                                                                                                                                                                                                                                                                                                                                                                                                                                                                                                                                                                                                                                                                                                                                                                                                                                                                                                                                                                                                                                                                                                                                                                                                                                                                                                                                                                                                                                                                                                                                                                                                                                                                                                                                                                                                                                                                                    | uipment Stand                                                                                                                                                                                                                                 |
|--------------------------------------------------------------------------------------------------------------------------------------------------------------------------------------------------------------------------------------------------------------------------------------------------------------------------------------------------------------------------------------------------------------------------------------------------------------------------------------------------------------------------------------------------------------------------------------------------------------------------------------------------------------------------------------------------------------------------------------------------------------------------------------------------------------------------------------------------------------------------------------------------------------------------------------------------------------------------------------------------------------------------------------------------------------------------------------------------------------------------------------------------------------------------------------------------------------------------------------------------------------------------------------------------------------------------------------------------------------------------------------------------------------------------------------------------------------------------------------------------------------------------------------------------------------------------------------------------------------------------------------------------------------------------------------------------------------------------------------------------------------------------------------------------------------------------------------------------------------------------------------------------------------------------------------------------------------------------------------------------------------------------------------------------------------------------------------------------------------------------------|-----------------------------------------------------------------------------------------------------------------------------------------------------------------------------------------------------------------------------------------------|
|                                                                                                                                                                                                                                                                                                                                                                                                                                                                                                                                                                                                                                                                                                                                                                                                                                                                                                                                                                                                                                                                                                                                                                                                                                                                                                                                                                                                                                                                                                                                                                                                                                                                                                                                                                                                                                                                                                                                                                                                                                                                                                                                |                                                                                                                                                                                                                                               |
| W x D x H<br>36.5" x 33.25" x 26"*<br>*to work surface with 4" casters<br>Model (                                                                                                                                                                                                                                                                                                                                                                                                                                                                                                                                                                                                                                                                                                                                                                                                                                                                                                                                                                                                                                                                                                                                                                                                                                                                                                                                                                                                                                                                                                                                                                                                                                                                                                                                                                                                                                                                                                                                                                                                                                              | CRES36                                                                                                                                                                                                                                        |
|                                                                                                                                                                                                                                                                                                                                                                                                                                                                                                                                                                                                                                                                                                                                                                                                                                                                                                                                                                                                                                                                                                                                                                                                                                                                                                                                                                                                                                                                                                                                                                                                                                                                                                                                                                                                                                                                                                                                                                                                                                                                                                                                |                                                                                                                                                                                                                                               |
| AQ ACC AND LACE AND L | Parts & Labor Parts<br>Parts & Labor Parts<br>Briffe Machine Compressor<br>Ot                                                                                                                                                                 |
| Dimensions / Capacity                                                                                                                                                                                                                                                                                                                                                                                                                                                                                                                                                                                                                                                                                                                                                                                                                                                                                                                                                                                                                                                                                                                                                                                                                                                                                                                                                                                                                                                                                                                                                                                                                                                                                                                                                                                                                                                                                                                                                                                                                                                                                                          | One Section<br>CRES36                                                                                                                                                                                                                         |
| Overall Width x Depth                                                                                                                                                                                                                                                                                                                                                                                                                                                                                                                                                                                                                                                                                                                                                                                                                                                                                                                                                                                                                                                                                                                                                                                                                                                                                                                                                                                                                                                                                                                                                                                                                                                                                                                                                                                                                                                                                                                                                                                                                                                                                                          | 36.5" × 33.25"                                                                                                                                                                                                                                |
| Height To Work Surface (including 4" casters)                                                                                                                                                                                                                                                                                                                                                                                                                                                                                                                                                                                                                                                                                                                                                                                                                                                                                                                                                                                                                                                                                                                                                                                                                                                                                                                                                                                                                                                                                                                                                                                                                                                                                                                                                                                                                                                                                                                                                                                                                                                                                  | 26"                                                                                                                                                                                                                                           |
| Depth with Drawer Fully Open (including 1.5" rear bumper)                                                                                                                                                                                                                                                                                                                                                                                                                                                                                                                                                                                                                                                                                                                                                                                                                                                                                                                                                                                                                                                                                                                                                                                                                                                                                                                                                                                                                                                                                                                                                                                                                                                                                                                                                                                                                                                                                                                                                                                                                                                                      | 55.75"                                                                                                                                                                                                                                        |
| Pan Capacity (12" x 20")                                                                                                                                                                                                                                                                                                                                                                                                                                                                                                                                                                                                                                                                                                                                                                                                                                                                                                                                                                                                                                                                                                                                                                                                                                                                                                                                                                                                                                                                                                                                                                                                                                                                                                                                                                                                                                                                                                                                                                                                                                                                                                       | 2 (full), 2 (half long)                                                                                                                                                                                                                       |
| Maximum Pan Depth                                                                                                                                                                                                                                                                                                                                                                                                                                                                                                                                                                                                                                                                                                                                                                                                                                                                                                                                                                                                                                                                                                                                                                                                                                                                                                                                                                                                                                                                                                                                                                                                                                                                                                                                                                                                                                                                                                                                                                                                                                                                                                              | 6"                                                                                                                                                                                                                                            |
| Worktop Maximum Load Capacity                                                                                                                                                                                                                                                                                                                                                                                                                                                                                                                                                                                                                                                                                                                                                                                                                                                                                                                                                                                                                                                                                                                                                                                                                                                                                                                                                                                                                                                                                                                                                                                                                                                                                                                                                                                                                                                                                                                                                                                                                                                                                                  | 700 lbs                                                                                                                                                                                                                                       |
| Crated Shipping Weight                                                                                                                                                                                                                                                                                                                                                                                                                                                                                                                                                                                                                                                                                                                                                                                                                                                                                                                                                                                                                                                                                                                                                                                                                                                                                                                                                                                                                                                                                                                                                                                                                                                                                                                                                                                                                                                                                                                                                                                                                                                                                                         | 260 lbs                                                                                                                                                                                                                                       |
| Crated Height x Width x Depth                                                                                                                                                                                                                                                                                                                                                                                                                                                                                                                                                                                                                                                                                                                                                                                                                                                                                                                                                                                                                                                                                                                                                                                                                                                                                                                                                                                                                                                                                                                                                                                                                                                                                                                                                                                                                                                                                                                                                                                                                                                                                                  | 28.75" x 38" x 34.5"                                                                                                                                                                                                                          |
| Electrical / Refrigeration                                                                                                                                                                                                                                                                                                                                                                                                                                                                                                                                                                                                                                                                                                                                                                                                                                                                                                                                                                                                                                                                                                                                                                                                                                                                                                                                                                                                                                                                                                                                                                                                                                                                                                                                                                                                                                                                                                                                                                                                                                                                                                     | One Section<br>CRES36                                                                                                                                                                                                                         |
| Voltage                                                                                                                                                                                                                                                                                                                                                                                                                                                                                                                                                                                                                                                                                                                                                                                                                                                                                                                                                                                                                                                                                                                                                                                                                                                                                                                                                                                                                                                                                                                                                                                                                                                                                                                                                                                                                                                                                                                                                                                                                                                                                                                        | 115/60/1                                                                                                                                                                                                                                      |
| HACR Breaker                                                                                                                                                                                                                                                                                                                                                                                                                                                                                                                                                                                                                                                                                                                                                                                                                                                                                                                                                                                                                                                                                                                                                                                                                                                                                                                                                                                                                                                                                                                                                                                                                                                                                                                                                                                                                                                                                                                                                                                                                                                                                                                   | 15.0 Amps                                                                                                                                                                                                                                     |
| Electrical Connection (NEMA)                                                                                                                                                                                                                                                                                                                                                                                                                                                                                                                                                                                                                                                                                                                                                                                                                                                                                                                                                                                                                                                                                                                                                                                                                                                                                                                                                                                                                                                                                                                                                                                                                                                                                                                                                                                                                                                                                                                                                                                                                                                                                                   | 5-15P 🛈                                                                                                                                                                                                                                       |
| Voltage Range                                                                                                                                                                                                                                                                                                                                                                                                                                                                                                                                                                                                                                                                                                                                                                                                                                                                                                                                                                                                                                                                                                                                                                                                                                                                                                                                                                                                                                                                                                                                                                                                                                                                                                                                                                                                                                                                                                                                                                                                                                                                                                                  | 104-126                                                                                                                                                                                                                                       |
| Ambient Temp. Range                                                                                                                                                                                                                                                                                                                                                                                                                                                                                                                                                                                                                                                                                                                                                                                                                                                                                                                                                                                                                                                                                                                                                                                                                                                                                                                                                                                                                                                                                                                                                                                                                                                                                                                                                                                                                                                                                                                                                                                                                                                                                                            | 45° to 100°F                                                                                                                                                                                                                                  |
| Control Setpoint Range                                                                                                                                                                                                                                                                                                                                                                                                                                                                                                                                                                                                                                                                                                                                                                                                                                                                                                                                                                                                                                                                                                                                                                                                                                                                                                                                                                                                                                                                                                                                                                                                                                                                                                                                                                                                                                                                                                                                                                                                                                                                                                         | 28° to 45°F                                                                                                                                                                                                                                   |
| Amperage                                                                                                                                                                                                                                                                                                                                                                                                                                                                                                                                                                                                                                                                                                                                                                                                                                                                                                                                                                                                                                                                                                                                                                                                                                                                                                                                                                                                                                                                                                                                                                                                                                                                                                                                                                                                                                                                                                                                                                                                                                                                                                                       | 3.7                                                                                                                                                                                                                                           |
| Energy Consumption (kwh/day) @NSF                                                                                                                                                                                                                                                                                                                                                                                                                                                                                                                                                                                                                                                                                                                                                                                                                                                                                                                                                                                                                                                                                                                                                                                                                                                                                                                                                                                                                                                                                                                                                                                                                                                                                                                                                                                                                                                                                                                                                                                                                                                                                              | 1.5                                                                                                                                                                                                                                           |
| Heat Rejection (BTU/Hr.) @NSF                                                                                                                                                                                                                                                                                                                                                                                                                                                                                                                                                                                                                                                                                                                                                                                                                                                                                                                                                                                                                                                                                                                                                                                                                                                                                                                                                                                                                                                                                                                                                                                                                                                                                                                                                                                                                                                                                                                                                                                                                                                                                                  | 220                                                                                                                                                                                                                                           |
| Approx. Nominal Compres. BTU/HR (HP)                                                                                                                                                                                                                                                                                                                                                                                                                                                                                                                                                                                                                                                                                                                                                                                                                                                                                                                                                                                                                                                                                                                                                                                                                                                                                                                                                                                                                                                                                                                                                                                                                                                                                                                                                                                                                                                                                                                                                                                                                                                                                           | 1386 (1/5HP)                                                                                                                                                                                                                                  |
| Refrigerant / Charge Amount (g) (oz)                                                                                                                                                                                                                                                                                                                                                                                                                                                                                                                                                                                                                                                                                                                                                                                                                                                                                                                                                                                                                                                                                                                                                                                                                                                                                                                                                                                                                                                                                                                                                                                                                                                                                                                                                                                                                                                                                                                                                                                                                                                                                           | R-134a / (242g) (8.5 oz)                                                                                                                                                                                                                      |
| Options                                                                                                                                                                                                                                                                                                                                                                                                                                                                                                                                                                                                                                                                                                                                                                                                                                                                                                                                                                                                                                                                                                                                                                                                                                                                                                                                                                                                                                                                                                                                                                                                                                                                                                                                                                                                                                                                                                                                                                                                                                                                                                                        | Warranty                                                                                                                                                                                                                                      |
| <ul> <li>☐ HS-4007 - Drawer divider bars</li> <li>☐ HS-5180 - Condenser Filter</li> </ul>                                                                                                                                                                                                                                                                                                                                                                                                                                                                                                                                                                                                                                                                                                                                                                                                                                                                                                                                                                                                                                                                                                                                                                                                                                                                                                                                                                                                                                                                                                                                                                                                                                                                                                                                                                                                                                                                                                                                                                                                                                      | <ul> <li>3 Year - parts and Labor on<br/>entire machine.</li> <li>5 Year - Parts on Compressor</li> <li>Valid in United States, Canada, Puerto<br/>Rico and U.S. Territories. Contact<br/>factory for warranty in other countries.</li> </ul> |

CRES36 04/03/17 Item # 13386

| Item #:  |  |
|----------|--|
| Project: |  |
| Qty:     |  |
| AIA#:    |  |

# **CRES36** Commercial Series Low-Profile Refrigerated Equipment Stand

15'

CRES36 04/03/17 Item # 13386

### FRONT VIEW