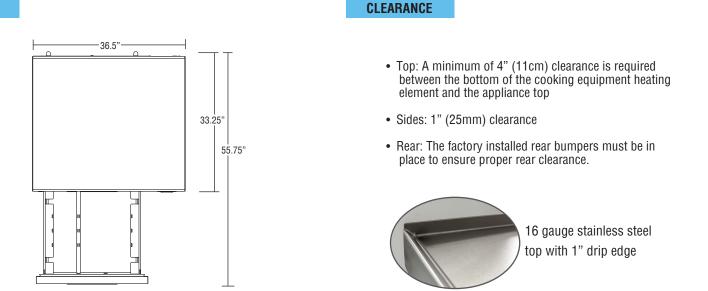

| CRESS6<br>Commercial Series<br>Low-Profile Refrigerated Equ                                                                                                                                                                                                                                                                                                                                                                                                                                                                                                                                                                                                                                                                                                                                                                                                                                                                                                                                                                                                                                                                                                                                                                                                                                                                                                                                                                                                                                                                                                                                                                                                                                                                                                                                                                                                                                                                                                                                                                                                                                                                    | uipment Stand                                                                                                                                                                                                                                 |
|--------------------------------------------------------------------------------------------------------------------------------------------------------------------------------------------------------------------------------------------------------------------------------------------------------------------------------------------------------------------------------------------------------------------------------------------------------------------------------------------------------------------------------------------------------------------------------------------------------------------------------------------------------------------------------------------------------------------------------------------------------------------------------------------------------------------------------------------------------------------------------------------------------------------------------------------------------------------------------------------------------------------------------------------------------------------------------------------------------------------------------------------------------------------------------------------------------------------------------------------------------------------------------------------------------------------------------------------------------------------------------------------------------------------------------------------------------------------------------------------------------------------------------------------------------------------------------------------------------------------------------------------------------------------------------------------------------------------------------------------------------------------------------------------------------------------------------------------------------------------------------------------------------------------------------------------------------------------------------------------------------------------------------------------------------------------------------------------------------------------------------|-----------------------------------------------------------------------------------------------------------------------------------------------------------------------------------------------------------------------------------------------|
|                                                                                                                                                                                                                                                                                                                                                                                                                                                                                                                                                                                                                                                                                                                                                                                                                                                                                                                                                                                                                                                                                                                                                                                                                                                                                                                                                                                                                                                                                                                                                                                                                                                                                                                                                                                                                                                                                                                                                                                                                                                                                                                                |                                                                                                                                                                                                                                               |
| W x D x H<br>36.5" x 33.25" x 26"*<br>*to work surface with 4" casters<br>Model (                                                                                                                                                                                                                                                                                                                                                                                                                                                                                                                                                                                                                                                                                                                                                                                                                                                                                                                                                                                                                                                                                                                                                                                                                                                                                                                                                                                                                                                                                                                                                                                                                                                                                                                                                                                                                                                                                                                                                                                                                                              | CRES36                                                                                                                                                                                                                                        |
|                                                                                                                                                                                                                                                                                                                                                                                                                                                                                                                                                                                                                                                                                                                                                                                                                                                                                                                                                                                                                                                                                                                                                                                                                                                                                                                                                                                                                                                                                                                                                                                                                                                                                                                                                                                                                                                                                                                                                                                                                                                                                                                                |                                                                                                                                                                                                                                               |
| AQ ACC AND LACE AND L | Parts & Labor Parts<br>Parts & Labor Parts<br>Briffe Machine Compressor<br>Ot                                                                                                                                                                 |
| Dimensions / Capacity                                                                                                                                                                                                                                                                                                                                                                                                                                                                                                                                                                                                                                                                                                                                                                                                                                                                                                                                                                                                                                                                                                                                                                                                                                                                                                                                                                                                                                                                                                                                                                                                                                                                                                                                                                                                                                                                                                                                                                                                                                                                                                          | One Section<br>CRES36                                                                                                                                                                                                                         |
| Overall Width x Depth                                                                                                                                                                                                                                                                                                                                                                                                                                                                                                                                                                                                                                                                                                                                                                                                                                                                                                                                                                                                                                                                                                                                                                                                                                                                                                                                                                                                                                                                                                                                                                                                                                                                                                                                                                                                                                                                                                                                                                                                                                                                                                          | 36.5" × 33.25"                                                                                                                                                                                                                                |
| Height To Work Surface (including 4" casters)                                                                                                                                                                                                                                                                                                                                                                                                                                                                                                                                                                                                                                                                                                                                                                                                                                                                                                                                                                                                                                                                                                                                                                                                                                                                                                                                                                                                                                                                                                                                                                                                                                                                                                                                                                                                                                                                                                                                                                                                                                                                                  | 26"                                                                                                                                                                                                                                           |
| Depth with Drawer Fully Open (including 1.5" rear bumper)                                                                                                                                                                                                                                                                                                                                                                                                                                                                                                                                                                                                                                                                                                                                                                                                                                                                                                                                                                                                                                                                                                                                                                                                                                                                                                                                                                                                                                                                                                                                                                                                                                                                                                                                                                                                                                                                                                                                                                                                                                                                      | 55.75"                                                                                                                                                                                                                                        |
| Pan Capacity (12" x 20")                                                                                                                                                                                                                                                                                                                                                                                                                                                                                                                                                                                                                                                                                                                                                                                                                                                                                                                                                                                                                                                                                                                                                                                                                                                                                                                                                                                                                                                                                                                                                                                                                                                                                                                                                                                                                                                                                                                                                                                                                                                                                                       | 2 (full), 2 (half long)                                                                                                                                                                                                                       |
| Maximum Pan Depth                                                                                                                                                                                                                                                                                                                                                                                                                                                                                                                                                                                                                                                                                                                                                                                                                                                                                                                                                                                                                                                                                                                                                                                                                                                                                                                                                                                                                                                                                                                                                                                                                                                                                                                                                                                                                                                                                                                                                                                                                                                                                                              | 6"                                                                                                                                                                                                                                            |
| Worktop Maximum Load Capacity                                                                                                                                                                                                                                                                                                                                                                                                                                                                                                                                                                                                                                                                                                                                                                                                                                                                                                                                                                                                                                                                                                                                                                                                                                                                                                                                                                                                                                                                                                                                                                                                                                                                                                                                                                                                                                                                                                                                                                                                                                                                                                  | 700 lbs                                                                                                                                                                                                                                       |
| Crated Shipping Weight                                                                                                                                                                                                                                                                                                                                                                                                                                                                                                                                                                                                                                                                                                                                                                                                                                                                                                                                                                                                                                                                                                                                                                                                                                                                                                                                                                                                                                                                                                                                                                                                                                                                                                                                                                                                                                                                                                                                                                                                                                                                                                         | 260 lbs                                                                                                                                                                                                                                       |
| Crated Height x Width x Depth                                                                                                                                                                                                                                                                                                                                                                                                                                                                                                                                                                                                                                                                                                                                                                                                                                                                                                                                                                                                                                                                                                                                                                                                                                                                                                                                                                                                                                                                                                                                                                                                                                                                                                                                                                                                                                                                                                                                                                                                                                                                                                  | 28.75" x 38" x 34.5"                                                                                                                                                                                                                          |
| Electrical / Refrigeration                                                                                                                                                                                                                                                                                                                                                                                                                                                                                                                                                                                                                                                                                                                                                                                                                                                                                                                                                                                                                                                                                                                                                                                                                                                                                                                                                                                                                                                                                                                                                                                                                                                                                                                                                                                                                                                                                                                                                                                                                                                                                                     | One Section<br>CRES36                                                                                                                                                                                                                         |
| Voltage                                                                                                                                                                                                                                                                                                                                                                                                                                                                                                                                                                                                                                                                                                                                                                                                                                                                                                                                                                                                                                                                                                                                                                                                                                                                                                                                                                                                                                                                                                                                                                                                                                                                                                                                                                                                                                                                                                                                                                                                                                                                                                                        | 115/60/1                                                                                                                                                                                                                                      |
| HACR Breaker                                                                                                                                                                                                                                                                                                                                                                                                                                                                                                                                                                                                                                                                                                                                                                                                                                                                                                                                                                                                                                                                                                                                                                                                                                                                                                                                                                                                                                                                                                                                                                                                                                                                                                                                                                                                                                                                                                                                                                                                                                                                                                                   | 15.0 Amps                                                                                                                                                                                                                                     |
| Electrical Connection (NEMA)                                                                                                                                                                                                                                                                                                                                                                                                                                                                                                                                                                                                                                                                                                                                                                                                                                                                                                                                                                                                                                                                                                                                                                                                                                                                                                                                                                                                                                                                                                                                                                                                                                                                                                                                                                                                                                                                                                                                                                                                                                                                                                   | 5-15P 🛈                                                                                                                                                                                                                                       |
| Voltage Range                                                                                                                                                                                                                                                                                                                                                                                                                                                                                                                                                                                                                                                                                                                                                                                                                                                                                                                                                                                                                                                                                                                                                                                                                                                                                                                                                                                                                                                                                                                                                                                                                                                                                                                                                                                                                                                                                                                                                                                                                                                                                                                  | 104-126                                                                                                                                                                                                                                       |
| Ambient Temp. Range                                                                                                                                                                                                                                                                                                                                                                                                                                                                                                                                                                                                                                                                                                                                                                                                                                                                                                                                                                                                                                                                                                                                                                                                                                                                                                                                                                                                                                                                                                                                                                                                                                                                                                                                                                                                                                                                                                                                                                                                                                                                                                            | 45° to 100°F                                                                                                                                                                                                                                  |
| Control Setpoint Range                                                                                                                                                                                                                                                                                                                                                                                                                                                                                                                                                                                                                                                                                                                                                                                                                                                                                                                                                                                                                                                                                                                                                                                                                                                                                                                                                                                                                                                                                                                                                                                                                                                                                                                                                                                                                                                                                                                                                                                                                                                                                                         | 28° to 45°F                                                                                                                                                                                                                                   |
| Amperage                                                                                                                                                                                                                                                                                                                                                                                                                                                                                                                                                                                                                                                                                                                                                                                                                                                                                                                                                                                                                                                                                                                                                                                                                                                                                                                                                                                                                                                                                                                                                                                                                                                                                                                                                                                                                                                                                                                                                                                                                                                                                                                       | 3.7                                                                                                                                                                                                                                           |
| Energy Consumption (kwh/day) @NSF                                                                                                                                                                                                                                                                                                                                                                                                                                                                                                                                                                                                                                                                                                                                                                                                                                                                                                                                                                                                                                                                                                                                                                                                                                                                                                                                                                                                                                                                                                                                                                                                                                                                                                                                                                                                                                                                                                                                                                                                                                                                                              | 1.5                                                                                                                                                                                                                                           |
| Heat Rejection (BTU/Hr.) @NSF                                                                                                                                                                                                                                                                                                                                                                                                                                                                                                                                                                                                                                                                                                                                                                                                                                                                                                                                                                                                                                                                                                                                                                                                                                                                                                                                                                                                                                                                                                                                                                                                                                                                                                                                                                                                                                                                                                                                                                                                                                                                                                  | 220                                                                                                                                                                                                                                           |
| Approx. Nominal Compres. BTU/HR (HP)                                                                                                                                                                                                                                                                                                                                                                                                                                                                                                                                                                                                                                                                                                                                                                                                                                                                                                                                                                                                                                                                                                                                                                                                                                                                                                                                                                                                                                                                                                                                                                                                                                                                                                                                                                                                                                                                                                                                                                                                                                                                                           | 1386 (1/5HP)                                                                                                                                                                                                                                  |
| Refrigerant / Charge Amount (g) (oz)                                                                                                                                                                                                                                                                                                                                                                                                                                                                                                                                                                                                                                                                                                                                                                                                                                                                                                                                                                                                                                                                                                                                                                                                                                                                                                                                                                                                                                                                                                                                                                                                                                                                                                                                                                                                                                                                                                                                                                                                                                                                                           | R-134a / (242g) (8.5 oz)                                                                                                                                                                                                                      |
| Options                                                                                                                                                                                                                                                                                                                                                                                                                                                                                                                                                                                                                                                                                                                                                                                                                                                                                                                                                                                                                                                                                                                                                                                                                                                                                                                                                                                                                                                                                                                                                                                                                                                                                                                                                                                                                                                                                                                                                                                                                                                                                                                        | Warranty                                                                                                                                                                                                                                      |
| <ul> <li>☐ HS-4007 - Drawer divider bars</li> <li>☐ HS-5180 - Condenser Filter</li> </ul>                                                                                                                                                                                                                                                                                                                                                                                                                                                                                                                                                                                                                                                                                                                                                                                                                                                                                                                                                                                                                                                                                                                                                                                                                                                                                                                                                                                                                                                                                                                                                                                                                                                                                                                                                                                                                                                                                                                                                                                                                                      | <ul> <li>3 Year - parts and Labor on<br/>entire machine.</li> <li>5 Year - Parts on Compressor</li> <li>Valid in United States, Canada, Puerto<br/>Rico and U.S. Territories. Contact<br/>factory for warranty in other countries.</li> </ul> |

# **Features**

- Heavy duty 16 gauge stainless steel top with marine edge (front/rear), drip edge (sides)
- Ceramic heat shield integral to top protects food from high heat

#### **Cabinet Construction**

The exterior cabinet front, sides, and top are constructed of high quality stainless steel. The exterior back and bottom are constructed of coated steel. The cabinet interior walls and ceiling are stainless steel. The floor is constructed of heavy gauge stainless steel with coved corner construction. Heavy duty ABS thermal breaks are used to reduce heat transfer in the frames. Cabinet walls and drawers are insulated with 2" of environmentally friendly R-134a, CFC free, foamed in place polyurethane. 4" heavy duty platform casters (all with brakes) are standard and installed at the factory.