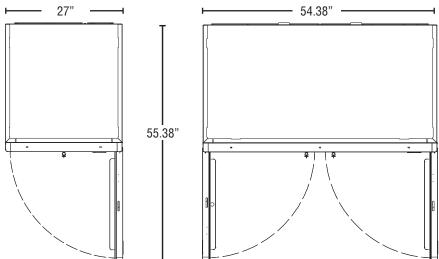

| <b>ER1A</b> -<br>One and Two Sectio                          | •FS/EI<br>n Full Stainless R                                           | R2A-                                                                    | • <b>FS</b> ER1A-FS/ER2A-FS<br>04/13/20<br>Item # 13563                                                                                                                                                                                                                                                                                                                                                                                            |
|--------------------------------------------------------------|------------------------------------------------------------------------|-------------------------------------------------------------------------|----------------------------------------------------------------------------------------------------------------------------------------------------------------------------------------------------------------------------------------------------------------------------------------------------------------------------------------------------------------------------------------------------------------------------------------------------|
| W x D x H<br>27" x 29.63" x 81.63"<br>(including 4" casters) | <b>W x D x H</b><br>54.37" x 29.63" x 81.63"<br>(including 4" casters) |                                                                         | Item #:<br>Project:<br>Qty:<br>AIA#:                                                                                                                                                                                                                                                                                                                                                                                                               |
|                                                              | ][                                                                     | ENERGY STAR                                                             | <ul> <li>Features</li> <li>Energy efficient interior LED light</li> <li>Environmentally friendly R290 hydrocarbon refrigerant</li> <li>Solid state digital controller with temperature alarms<br/>and LED display (Fahrenheit or Celsius)</li> <li>Self-closing door(s) is field reversible</li> <li>Stainless steel exterior door(s) come standard with<br/>lock(s)</li> <li>Stainless steel interior floor with aluminum sides, rear,</li> </ul> |
| Dimensions / Capacity                                        | One Section                                                            | ACTORY WARRANTy<br>Parts & Labor Parts<br>Dente Machine 5<br>Compressor | <ul> <li>and top</li> <li>Time initiated automatic defrost</li> <li>Energy efficient heated condensate removal</li> <li>Heavy duty grey epoxy coated shelves are adjustable<br/>in 1/2" increments; 3 per section. 105 lbs. capacity</li> </ul>                                                                                                                                                                                                    |
|                                                              | ER1A-FS                                                                |                                                                         | Aluminum shelf supports                                                                                                                                                                                                                                                                                                                                                                                                                            |
| Interior Storage Capacity (CF) (AHAM)                        | 17.8 ft <sup>3</sup>                                                   | 38.61 ft <sup>3</sup>                                                   | <ul> <li>Standard with 4" casters (two with brakes)</li> </ul>                                                                                                                                                                                                                                                                                                                                                                                     |
| Overall Width x Depth                                        | 27" x 29.63"                                                           | 54.37" x 29.63"                                                         | 0 the sound plus                                                                                                                                                                                                                                                                                                                                                                                                                                   |
| Height (including 4" casters)                                | 81.63"                                                                 | 81.63"<br>22.9" x 52.1"                                                 | • 9 ft. cord and plug                                                                                                                                                                                                                                                                                                                                                                                                                              |
| Door Opening (W x H)<br>Depth with Door Open at 90°          | 22.25" x 52.1"<br>55.38"                                               | 55.38"                                                                  |                                                                                                                                                                                                                                                                                                                                                                                                                                                    |
| Adjustable Shelves                                           | 3                                                                      | 6                                                                       |                                                                                                                                                                                                                                                                                                                                                                                                                                                    |
| Shelf Dimensions (W x D)                                     | 21.5" x 23.1"                                                          | 24.3" x 21.7"                                                           |                                                                                                                                                                                                                                                                                                                                                                                                                                                    |
| Crated Shipping Weight                                       | 279 lbs                                                                | 523 lbs                                                                 |                                                                                                                                                                                                                                                                                                                                                                                                                                                    |
| Crated Length x Depth x Height                               | 31.5" x 28.75" x 84"                                                   | 58" x 31.5" x 84"                                                       |                                                                                                                                                                                                                                                                                                                                                                                                                                                    |
| Electrical / Refrigeration<br>Voltage                        | One Section<br>ER1A-FS<br>115/60/1                                     | Two Section<br>ER2A-FS<br>115/60/1                                      |                                                                                                                                                                                                                                                                                                                                                                                                                                                    |
| HACR Breaker                                                 | 15.0 Amps                                                              | 15.0 Amps                                                               |                                                                                                                                                                                                                                                                                                                                                                                                                                                    |
| Electrical Connection (NEMA)                                 | 5-15P (ii)                                                             | 5-15P 😱                                                                 |                                                                                                                                                                                                                                                                                                                                                                                                                                                    |
| Voltage Range                                                | 103-127                                                                | 103-127                                                                 |                                                                                                                                                                                                                                                                                                                                                                                                                                                    |
| Ambient Temp. Range                                          | 45° to 100°F                                                           | 45° to 100°F                                                            |                                                                                                                                                                                                                                                                                                                                                                                                                                                    |
| Control Setpoint Range                                       | 33° to 39°F                                                            | 33° to 39°F                                                             |                                                                                                                                                                                                                                                                                                                                                                                                                                                    |
| Amperage                                                     | 2                                                                      | 4.3                                                                     |                                                                                                                                                                                                                                                                                                                                                                                                                                                    |
| Energy Consumption (kWh/day) @ASHRAE                         | 1.06                                                                   | 2.1                                                                     |                                                                                                                                                                                                                                                                                                                                                                                                                                                    |
| Appox. Nominal Compres. BTU/HR (HP)                          | 1960(1/5HP)                                                            | 4291(1/3HP)                                                             |                                                                                                                                                                                                                                                                                                                                                                                                                                                    |
| Refrigerant / Charge Amount (oz.)                            | R290 / (2.3oz)                                                         | R290 / (3.7oz)                                                          |                                                                                                                                                                                                                                                                                                                                                                                                                                                    |
| Options                                                      | 147                                                                    | arrantv                                                                 |                                                                                                                                                                                                                                                                                                                                                                                                                                                    |
|                                                              | Warranty<br>* 2 Year - Parts and Labor on                              |                                                                         |                                                                                                                                                                                                                                                                                                                                                                                                                                                    |
| Additional epoxy shelves<br>HS-5511(1 section)               | entire machine.<br>5 Year - Parts on Compressor                        |                                                                         |                                                                                                                                                                                                                                                                                                                                                                                                                                                    |