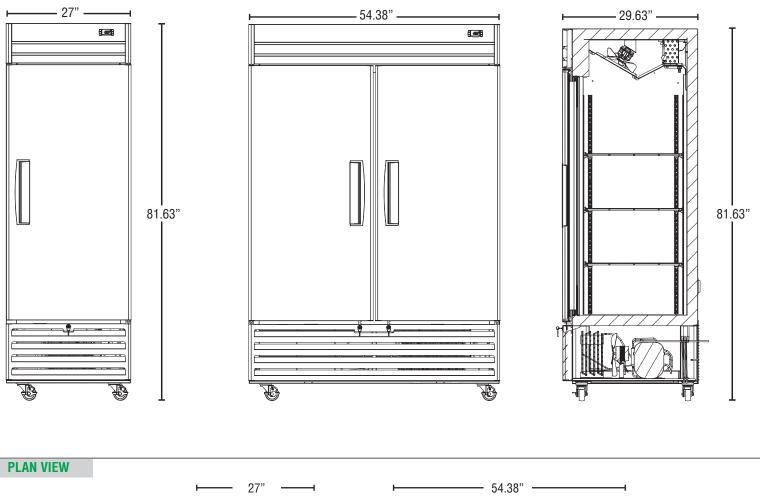

| <b>ER1A</b> -<br>One and Two Sectio                          | •FS/EI<br>n Full Stainless R                                           | R2A-                                                                    | • <b>FS</b> ER1A-FS/ER2A-FS<br>04/13/20<br>Item # 13563                                                                                                                                                                                                                                                                                                                                                                                            |
|--------------------------------------------------------------|------------------------------------------------------------------------|-------------------------------------------------------------------------|----------------------------------------------------------------------------------------------------------------------------------------------------------------------------------------------------------------------------------------------------------------------------------------------------------------------------------------------------------------------------------------------------------------------------------------------------|
| W x D x H<br>27" x 29.63" x 81.63"<br>(including 4" casters) | <b>W x D x H</b><br>54.37" x 29.63" x 81.63"<br>(including 4" casters) |                                                                         | Item #:<br>Project:<br>Qty:<br>AIA#:                                                                                                                                                                                                                                                                                                                                                                                                               |
|                                                              | ][                                                                     | ENERGY STAR                                                             | <ul> <li>Features</li> <li>Energy efficient interior LED light</li> <li>Environmentally friendly R290 hydrocarbon refrigerant</li> <li>Solid state digital controller with temperature alarms<br/>and LED display (Fahrenheit or Celsius)</li> <li>Self-closing door(s) is field reversible</li> <li>Stainless steel exterior door(s) come standard with<br/>lock(s)</li> <li>Stainless steel interior floor with aluminum sides, rear,</li> </ul> |
| Dimensions / Capacity                                        | One Section                                                            | ACTORY WARRANTy<br>Parts & Labor Parts<br>Dente Machine 5<br>Compressor | <ul> <li>and top</li> <li>Time initiated automatic defrost</li> <li>Energy efficient heated condensate removal</li> <li>Heavy duty grey epoxy coated shelves are adjustable<br/>in 1/2" increments; 3 per section. 105 lbs. capacity</li> </ul>                                                                                                                                                                                                    |
|                                                              | ER1A-FS                                                                |                                                                         | Aluminum shelf supports                                                                                                                                                                                                                                                                                                                                                                                                                            |
| Interior Storage Capacity (CF) (AHAM)                        | 17.8 ft <sup>3</sup>                                                   | 38.61 ft <sup>3</sup>                                                   | <ul> <li>Standard with 4" casters (two with brakes)</li> </ul>                                                                                                                                                                                                                                                                                                                                                                                     |
| Overall Width x Depth                                        | 27" x 29.63"                                                           | 54.37" x 29.63"                                                         | 0 the sound plus                                                                                                                                                                                                                                                                                                                                                                                                                                   |
| Height (including 4" casters)                                | 81.63"                                                                 | 81.63"<br>22.9" x 52.1"                                                 | • 9 ft. cord and plug                                                                                                                                                                                                                                                                                                                                                                                                                              |
| Door Opening (W x H)<br>Depth with Door Open at 90°          | 22.25" x 52.1"<br>55.38"                                               | 55.38"                                                                  |                                                                                                                                                                                                                                                                                                                                                                                                                                                    |
| Adjustable Shelves                                           | 3                                                                      | 6                                                                       |                                                                                                                                                                                                                                                                                                                                                                                                                                                    |
| Shelf Dimensions (W x D)                                     | 21.5" x 23.1"                                                          | 24.3" x 21.7"                                                           |                                                                                                                                                                                                                                                                                                                                                                                                                                                    |
| Crated Shipping Weight                                       | 279 lbs                                                                | 523 lbs                                                                 |                                                                                                                                                                                                                                                                                                                                                                                                                                                    |
| Crated Length x Depth x Height                               | 31.5" x 28.75" x 84"                                                   | 58" x 31.5" x 84"                                                       |                                                                                                                                                                                                                                                                                                                                                                                                                                                    |
| Electrical / Refrigeration<br>Voltage                        | One Section<br>ER1A-FS<br>115/60/1                                     | Two Section<br>ER2A-FS<br>115/60/1                                      |                                                                                                                                                                                                                                                                                                                                                                                                                                                    |
| HACR Breaker                                                 | 15.0 Amps                                                              | 15.0 Amps                                                               |                                                                                                                                                                                                                                                                                                                                                                                                                                                    |
| Electrical Connection (NEMA)                                 | 5-15P (ii)                                                             | 5-15P 😱                                                                 |                                                                                                                                                                                                                                                                                                                                                                                                                                                    |
| Voltage Range                                                | 103-127                                                                | 103-127                                                                 |                                                                                                                                                                                                                                                                                                                                                                                                                                                    |
| Ambient Temp. Range                                          | 45° to 100°F                                                           | 45° to 100°F                                                            |                                                                                                                                                                                                                                                                                                                                                                                                                                                    |
| Control Setpoint Range                                       | 33° to 39°F                                                            | 33° to 39°F                                                             |                                                                                                                                                                                                                                                                                                                                                                                                                                                    |
| Amperage                                                     | 2                                                                      | 4.3                                                                     |                                                                                                                                                                                                                                                                                                                                                                                                                                                    |
| Energy Consumption (kWh/day) @ASHRAE                         | 1.06                                                                   | 2.1                                                                     |                                                                                                                                                                                                                                                                                                                                                                                                                                                    |
| Appox. Nominal Compres. BTU/HR (HP)                          | 1960(1/5HP)                                                            | 4291(1/3HP)                                                             |                                                                                                                                                                                                                                                                                                                                                                                                                                                    |
| Refrigerant / Charge Amount (oz.)                            | R290 / (2.3oz)                                                         | R290 / (3.7oz)                                                          |                                                                                                                                                                                                                                                                                                                                                                                                                                                    |
| Options                                                      | 147                                                                    | arrantv                                                                 |                                                                                                                                                                                                                                                                                                                                                                                                                                                    |
|                                                              | Warranty<br>* 2 Year - Parts and Labor on                              |                                                                         |                                                                                                                                                                                                                                                                                                                                                                                                                                                    |
| Additional epoxy shelves<br>HS-5511(1 section)               | entire machine.<br>5 Year - Parts on Compressor                        |                                                                         |                                                                                                                                                                                                                                                                                                                                                                                                                                                    |