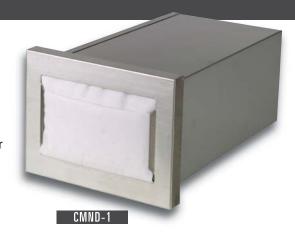

## **CMND SERIES BUILT-IN** FULL FOLD NAPKIN DISPENSERS

Built-in napkin dispensers feature quality stainless steel construction.

Units are available for horizontal or vertical dispensing applications.

The CMND Series dispenses full fold napkin sizes 4½"-5" x 6½".

| Model<br>Number | ltem<br>Description                  | Dimensions<br>H x W x D | Cut-Out<br>Dimensions |
|-----------------|--------------------------------------|-------------------------|-----------------------|
| CMND-1V         | Built-in Vertical Napkin Dispenser   | 61/8" x 83/4" x 127/8"  | 5¼" x 7"              |
| CMND-1          | Built-in Horizontal Napkin Dispenser | 61/8" x 83/4" x 127/8"  | 5¼" x 7"              |