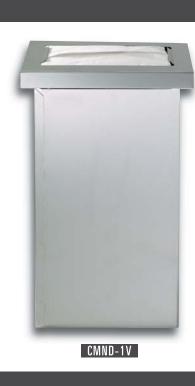

## **CMND SERIES BUILT-IN** FULL FOLD NAPKIN DISPENSERS

Built-in napkin dispensers feature quality stainless steel construction.

Units are available for horizontal or vertical dispensing applications.

The CMND Series dispenses full fold napkin sizes 4½"-5" x 6½".

| Model<br>Number | ltem<br>Description                  | Dimensions<br>H x W x D | Cut-Out<br>Dimensions |
|-----------------|--------------------------------------|-------------------------|-----------------------|
| CMND-1V         | Built-in Vertical Napkin Dispenser   | 61/8" x 83/4" x 127/8"  | 5¼" x 7"              |
| CMND-1          | Built-in Horizontal Napkin Dispenser | 61/8" x 83/4" x 127/8"  | 5¼" x 7"              |