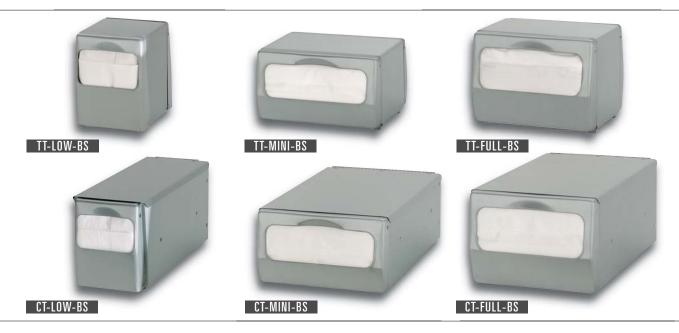

## TT CT SERIES

## **▽ TABLETOP & COUNTERTOP NAPKIN DISPENSERS**

| Model<br>Number | Item<br>Description                             | Dimensions<br>H x W x D                                                | Napkin Sizes<br>H x W                                             |
|-----------------|-------------------------------------------------|------------------------------------------------------------------------|-------------------------------------------------------------------|
| TT-LOW-BS       | Tabletop Low Fold Napkin Dispenser - 2 Sided    | 5 <sup>5</sup> / <sub>8</sub> " × 4" × 4 <sup>3</sup> / <sub>4</sub> " | 4 <sup>7</sup> / <sub>8</sub> " x 3 <sup>1</sup> / <sub>2</sub> " |
| TT-MINI-BS      | Tabletop Mini Fold Napkin Dispenser - 2 Sided   | 4½" x 7½" x 6"                                                         | 3¾" × 6½"                                                         |
| TT-FULL-BS      | Tabletop Full Fold Napkin Dispenser - 2 Sided   | $5\frac{5}{8}$ " $\times 7\frac{1}{2}$ " $\times 6\frac{1}{4}$ "       | 4½"-5" × 6½"                                                      |
| CT-LOW-BS       | Countertop Low Fold Napkin Dispenser - 1 Sided  | 55/8" x 45/8" x 113/4"                                                 | 4 <sup>7</sup> / <sub>8</sub> " x 3 <sup>1</sup> / <sub>2</sub> " |
| CT-MINI-BS      | Countertop Mini Fold Napkin Dispenser - 1 Sided | 4½" × 75%" × 11¾"                                                      | $3\frac{3}{4}^{"} \times 6\frac{1}{2}^{"}$                        |
| CT-FULL-BS      | Countertop Full Fold Napkin Dispenser - 1 Sided | 5%" x 7%" x 11¾"                                                       | 4½"-5" x 6½"                                                      |