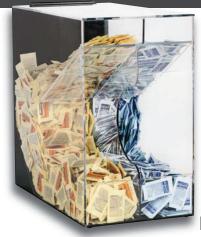

## **▽ COUNTERTOP HIGH VOLUME CONDIMENT DISPENSER**

### **HVPD-2CL COUNTERTOP** HIGH VOLUME PACKETED CONDIMENT DISPENSER

This clear acrylic organizer provides a large capacity storage solution for a variety of packeted condiments. A hinged top lid can be opened to refill unit with additional condiment packets. Packets are dispensed first in first out.

Additional capcity can be created by placing two units next to each other.

| Model    | ltem                                   | Dimensions |
|----------|----------------------------------------|------------|
| Number   | Description                            | H x W x D  |
| HVPD-2CL | 2 Section Packeted Condiment Dispenser |            |