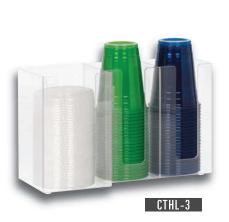

#### COUNTERTOP CUP, LID & STRAW ORGANIZERS

Stylish and versatile clear plastic organizers provide for simple storage of cups, lids and straws.

All CTHL Series models can be used in countertop or surface mounted applications.

| Model<br>Number | ltem<br>Description           | Dimensions<br>H x W x D |
|-----------------|-------------------------------|-------------------------|
| CTHL-3          | 3 Sections: Two 4" & One 5"   | 8" x 13¼" x 5½"         |
| CTHL-4          | 4 Sections: Three 4" & One 5" | 8" x 17%" x 5%"         |
| MSH-1           | 4" Modular Straw Holder       | 6" × 4" × 4"            |