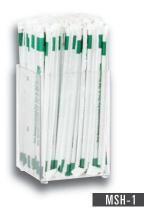

#### COUNTERTOP CUP, LID & STRAW ORGANIZERS

Stylish and versatile clear plastic organizers provide for simple storage of cups, lids and straws.

All CTHL Series models can be used in countertop or surface mounted applications.

| Model<br>Number | ltem<br>Description           | Dimensions<br>H x W x D |
|-----------------|-------------------------------|-------------------------|
| CTHL-3          | 3 Sections: Two 4" & One 5"   | 8" x 13¼" x 5½"         |
| CTHL-4          | 4 Sections: Three 4" & One 5" | 8" x 17%" x 5%"         |
| MSH-1           | 4" Modular Straw Holder       | 6" × 4" × 4"            |