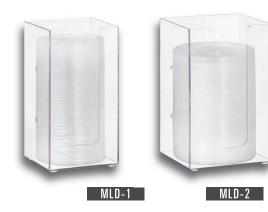

#### COUNTERTOP CUP & LID ORGANIZERS

Clear plastic modular organizers allow for storage of cups or lids. The small footprint allows for flexible placement in any area.

| Model<br>Number | Item<br>Description          | Dimensions<br>H x W x D |
|-----------------|------------------------------|-------------------------|
| MLD-1           | 4" Modular Cup or Lid Holder | 8" x 4" x 4"            |
| MLD-2           | 5" Modular Cup or Lid Holder | 8" x 5" x 5"            |