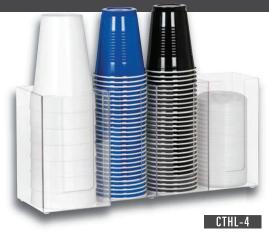

#### COUNTERTOP CUP, LID & STRAW ORGANIZERS

Stylish and versatile clear plastic organizers provide for simple storage of cups, lids and straws.

All CTHL Series models can be used in countertop or surface mounted applications.

| Model<br>Number | ltem<br>Description           | Dimensions<br>H x W x D |
|-----------------|-------------------------------|-------------------------|
| CTHL-3          | 3 Sections: Two 4" & One 5"   | 8" x 13¼" x 5½"         |
| CTHL-4          | 4 Sections: Three 4" & One 5" | 8" x 17%" x 5%"         |
| MSH-1           | 4" Modular Straw Holder       | 6" × 4" × 4"            |