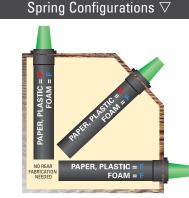

### SIZE-RITE APPROX CUP SIZE 8 oz. to 44 oz.

MODEL SLR-2 SLR-2S 8 oz. to 44 oz. SLR-2L 8 oz. to 44 oz.

| Cup Type                      |   | Position     |   | Spring          |  |  |  |
|-------------------------------|---|--------------|---|-----------------|--|--|--|
| Foam Cups                     | : | Any Position | : | <b>F</b> Spring |  |  |  |
| Paper Cups                    | : | Horizontal   | : | F Spring        |  |  |  |
| Plastic Cups                  | : | Horizontal   | : | <b>F</b> Spring |  |  |  |
| Paper Cups                    | : | Angled       | : | P Spring        |  |  |  |
| Plastic Cups                  | : | Angled       | : | P Spring        |  |  |  |
| Paper Cups                    | : | Vertical     | : | P Spring        |  |  |  |
| Plastic Cups                  | : | Vertical     | : | P Spring        |  |  |  |
| Dispensers ship with both the |   |              |   |                 |  |  |  |

Dispensers ship with both the "F" and "P" compression springs.

Single spring models are available; see price list for additional information.