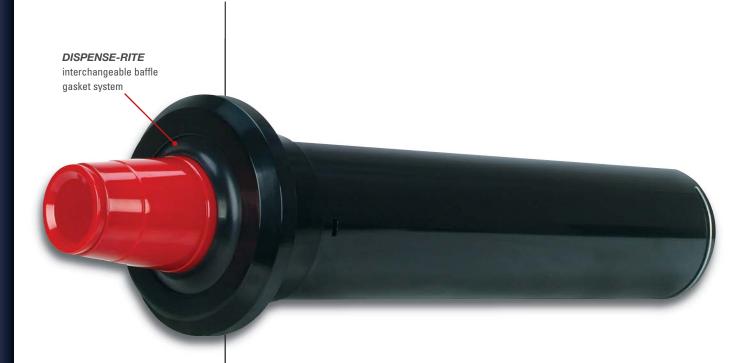

# SLR SERIES ONE-SIZE-FITS-ALL IN-COUNTER INTERCHANGEABLE BAFFLE CUP DISPENSERS

**DISPENSE-RITE** SLR-2 cup dispensers are the only dispensers you will need to accommodate a variety of paper, plastic and foam cups ranging from 8 oz. to 44 oz. SLR-2 cup dispensers utilize an interchangeable silicone baffle gasket system. These dispensers are designed for cups and containers with rim diameters ranging from  $3'' - 4\frac{1}{2}''$ .

**DISPENSE-RITE's** interchangeable baffle system combined with a calibrated compression spring ensures one at a time dispensing in horizontal, angled or vertical mounting positions. Innovative design allows the baffle to be replaced without removing from the counter. Quality ABS plastic construction with a no-jam design provides years of dispensing reliability.

The integrated mounting collar fully supports the dispenser in horizontal, angled or vertical mounting positions; no additional support is necessary. Optional silver satin ring bezels are available. All models are NSF listed.