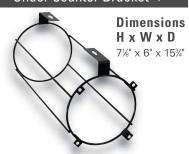

#### Under Counter Bracket $\nabla$

The optional STL-2-SMB wire surface mount bracket mounts to any flat surface or wire shelf and allows you to mount a SLR-2 cup dispenser in horizontal, vertical or angled positions. Maximum counter lip is 1/2".