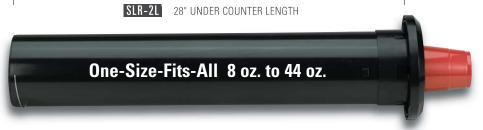

| Model<br>Number | Cup Rim<br>Diameter<br>Range | Under<br>Counter<br>Length | Ring<br>Bezel<br>Diameter | Mounting<br>Hole<br>Cut-Out |
|-----------------|------------------------------|----------------------------|---------------------------|-----------------------------|
| SLR-2           | 3"-4½"                       | 22"                        | 71/8"                     | 51/4"                       |
| SLR-2S          | 3"-41/2"                     | 17"                        | 71/8"                     | 51/4"                       |
| SLR-2L          | 3"-4½"                       | 28"                        | 71/8"                     | 51/4"                       |

## SLR-2, SLR-2S AND SLR-2L ONE-SIZE-FITS-ALL IN-COUNTER INTERCHANGEABLE BAFFLE CUP DISPENSERS

With three under counter lengths to choose from the SLR-2 cup dispenser can be ordered to suit your particular installation requirements.

The SLR-2 dispenser accommodates a variety of cup sizes ranging from 8 oz. to 44 oz. Always verify cup rim diameter prior to ordering.