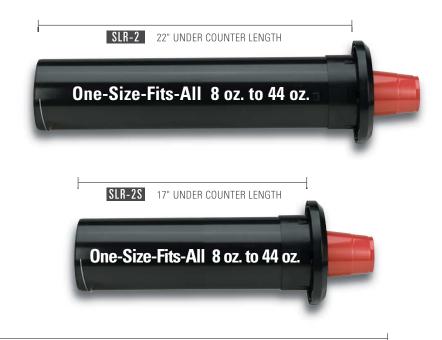

| Model<br>Number | Cup Rim<br>Diameter<br>Range | Under<br>Counter<br>Length | Ring<br>Bezel<br>Diameter | Mounting<br>Hole<br>Cut-Out |
|-----------------|------------------------------|----------------------------|---------------------------|-----------------------------|
| SLR-2           | 3"-4½"                       | 22"                        | 71/8"                     | 51/4"                       |
| SLR-2S          | 3"-41/2"                     | 17"                        | 71/8"                     | 51/4"                       |
| SLR-2L          | 3"-4½"                       | 28"                        | 71/8"                     | 51/4"                       |

## SLR-2, SLR-2S AND SLR-2L ONE-SIZE-FITS-ALL IN-COUNTER INTERCHANGEABLE BAFFLE CUP DISPENSERS

With three under counter lengths to choose from the SLR-2 cup dispenser can be ordered to suit your particular installation requirements.

The SLR-2 dispenser accommodates a variety of cup sizes ranging from 8 oz. to 44 oz. Always verify cup rim diameter prior to ordering.