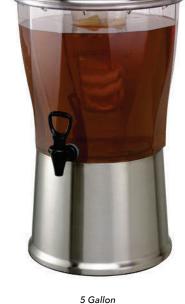

### **Stainless Round Dispensers**

Our Stainless Cold Beverage Dispensers feature a BPA-free plastic body that offers the appearance of glass and the durability of plastic. The stainless lid and base enhances any presentation and is perfect for high-end buffets and beverage stations.

| Item     | Description           | Color   |
|----------|-----------------------|---------|
| CBDRT3SS | 3 Gallon (384 oz.)    | Brushed |
|          | 12" X 11" X 22"       |         |
| CBDRT5SS | 5 Gallon (640 oz.)    | Brushed |
|          | 14.75" X 13.25" X 23' | ı       |