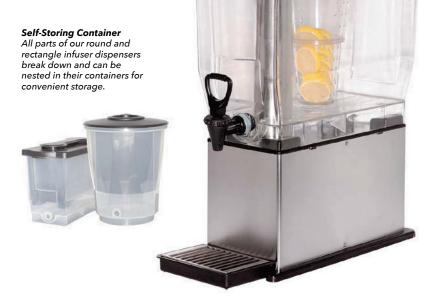

## **Stainless Rectangle Dispenser**

At only 8.25" wide, the Stainless Rectangle Cold Beverage Dispenser offers great space savings on your counter while providing a clear display for your beverages. It includes a removable infuser tube for drink customization or an optional ice tube for cooling without diluting (sold separately). The BPA free plastic body offers the appearance of glass with the durability of plastic, and the stainless lid and base enhances any beverages station. When the dispenser is not in use, all the parts break down and can be nested in the body for convenient storage.

Rectangle Dispenser Brushed **CBDT3SS** 3 Gallon (384 oz.)

17.5" X 8.25" X 20"

REPLACEMENT PARTS: lid, infuser tube, Ice tube, spigot, container, drip tray, flavor indicator labels