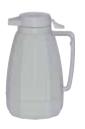

# New Generation® Servers

**AVAILABLE IN 3 SIZES AND 6 COLORS!** 

NG501AL ALMOND

NG501BL ■ BLACK

NG501BU BURGUNDY

NG501GR GRAY

NG501ST/BR STONEWARE

NG501WH ■ WHITE

NG101 1.0 LITER (38 OZ) 4.5 X 5.75 X 9.5

NG101AL

NG101BL

NG101BU

NG101GR

NG101ST/BR

NG101WH

NG421 2.0 LITER (67.6 OZ) 5.25 X 7 X 11

NG421AL

NG421BL

NG421BU

NG421GR

NG421ST/BR

NG421WH

**NEW GENERATION PARTS: LID** 

## New Generation®

The New Generation® Server has become the product of choice among restaurant chains and health care facilities—and for good reason. The ABS faceted construction offers an unparalleled strengthto-weight ratio. And with over 20 color and size combinations, they match nearly every decor. Features a push button top.