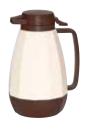

# New Generation® Servers

**AVAILABLE IN 3 SIZES AND 6 COLORS!** 

NG501AL ALMOND

NG501BL ■ BLACK

NG501BU BURGUNDY

NG501GR GRAY

NG501ST/BR STONEWARE

NG501WH ■ WHITE

NG101 1.0 LITER (38 OZ) 4.5 X 5.75 X 9.5

NG101AL

NG101BL

NG101BU

NG101GR

NG101ST/BR

NG101WH

NG421 2.0 LITER (67.6 OZ) 5.25 X 7 X 11

NG421AL

NG421BL

NG421BU

NG421GR

NG421ST/BR

NG421WH

**NEW GENERATION PARTS: LID** 

## New Generation®

The New Generation® Server has become the product of choice among restaurant chains and health care facilities—and for good reason. The ABS faceted construction offers an unparalleled strengthto-weight ratio. And with over 20 color and size combinations, they match nearly every decor. Features a push button top.