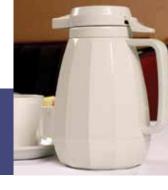

# New Generation® Servers

**AVAILABLE IN 3 SIZES AND 6 COLORS!** 

NG501AL ALMOND

NG501BL ■ BLACK

NG501BU BURGUNDY

NG501GR GRAY

NG501ST/BR STONEWARE

NG501WH ■ WHITE

## New Generation®

The New Generation® Server has become the product of choice among restaurant chains and health care facilities—and for good reason. The ABS faceted construction offers an unparalleled strengthto-weight ratio. And with over 20 color and size combinations, they match nearly every decor. Features a push button top.