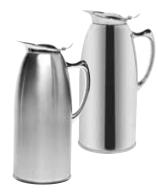

# Stainless Water Pitcher

Versatile and simplistic in design, our WP carafes feature a flip top lid and foam insulation in a variety of sizes. This carafe is great for hot or cold beverages and is ideal for laser etching.

### WP6CH

■ POLISHED STAINLESS

☐ BRUSHED STAINLESS

1 LITER (33.8 OZ) 4.5 X 6 X 8.25

### WP1CH

■ POLISHED STAINLESS

☐ BRUSHED STAINLESS

1.5 LITER (50.7 OZ) 4.75 X 6.25 X 10.5

### WP15CH

■ POLISHED STAINLESS

### WP15SA

☐ BRUSHED STAINLESS

2 LITER (67.6 OZ) 5.25 X 6.75 X 10.75

### WP20CH

■ POLISHED STAINLESS

### WP20SA

☐ BRUSHED STAINLESS