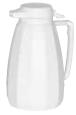

# New Generation® Servers

**AVAILABLE IN 3 SIZES AND 6 COLORS!** 

NG501AL ALMOND

NG501BL ■ BLACK

NG501BU BURGUNDY

NG501GR GRAY

NG501ST/BR STONEWARE

NG501WH ■ WHITE

NG101 1.0 LITER (38 OZ) 4.5 X 5.75 X 9.5

NG101AL

NG101BL

NG101BU

NG101GR

NG101ST/BR

NG101WH

NG421 2.0 LITER (67.6 OZ) 5.25 X 7 X 11

NG421AL

NG421BL

NG421BU

NG421GR

NG421ST/BR

NG421WH

**NEW GENERATION PARTS: LID** 

## New Generation®

The New Generation® Server has become the product of choice among restaurant chains and health care facilities—and for good reason. The ABS faceted construction offers an unparalleled strengthto-weight ratio. And with over 20 color and size combinations, they match nearly every decor. Features a push button top.