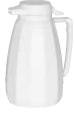

# New Generation® Servers

**AVAILABLE IN 3 SIZES AND 6 COLORS!** 

NG501AL ALMOND

NG501BL ■ BLACK

NG501BU BURGUNDY

NG501GR GRAY

NG501ST/BR STONEWARE

NG501WH ■ WHITE

NG101 1.0 LITER (38 OZ) 4.5 X 5.75 X 9.5

NG101AL

NG101BL

NG101BU

NG101GR

NG101ST/BR

NG101WH

NG421 2.0 LITER (67.6 OZ) 5.25 X 7 X 11

NG421AL

NG421BL

NG421BU

NG421GR

NG421ST/BR

NG421WH

**NEW GENERATION PARTS: LID** 

## New Generation®

The New Generation® Server has become the product of choice among restaurant chains and health care facilities—and for good reason. The ABS faceted construction offers an unparalleled strengthto-weight ratio. And with over 20 color and size combinations, they match nearly every decor. Features a push button top.