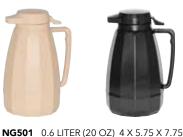

# New Generation® Servers

**AVAILABLE IN 3 SIZES AND 6 COLORS!** 

NG501AL ALMOND

NG501BL ■ BLACK

NG501BU BURGUNDY

NG501GR GRAY

NG501ST/BR STONEWARE

NG501WH ■ WHITE

NG101 1.0 LITER (38 OZ) 4.5 X 5.75 X 9.5

NG101AL

NG101BL

NG101BU

NG101GR

NG101ST/BR

NG101WH

NG421 2.0 LITER (67.6 OZ) 5.25 X 7 X 11

NG421AL

NG421BL

NG421BU

NG421GR

NG421ST/BR

NG421WH

**NEW GENERATION PARTS: LID** 

## New Generation®

The New Generation® Server has become the product of choice among restaurant chains and health care facilities—and for good reason. The ABS faceted construction offers an unparalleled strengthto-weight ratio. And with over 20 color and size combinations, they match nearly every decor. Features a push button top.