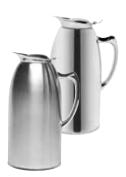

# Stainless Water Pitcher

Versatile and simplistic in design, our WP carafes feature a flip top lid and foam insulation in a variety of sizes. This carafe is great for hot or cold beverages and is ideal for laser etching.