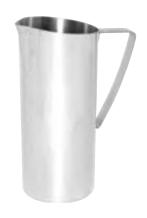

## Slim Stainless Water Pitcher

Keep it simple with our Slim Stainless Pitcher. Available with or without ice guard and in 2 finishes, it can integrate seamlessly with your beverage service.

X7025 - \$36.75 1.9 LITER (64.2 OZ) POLISHED WITH ICE GUARD 4 X 7 X 9.75

X7025BS - \$36.75 1.9 LITER (64.2 OZ) BRUSHED WITH ICE GUARD 4 X 7 X 9.75

X7025NG - \$36.75 1.9 LITER (64.2 OZ) POLISHED NO ICE GUARD 4 X 7 X 9.75

**X7025NGBS** - **\$36.75** 1.9 LITER (64.2 OZ) BRUSHED NO ICE GUARD 4 X 7 X 9.75