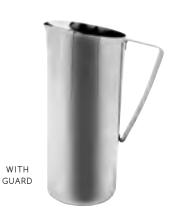

## Slim Stainless Water Pitcher

Keep it simple with our Slim Stainless Pitcher. Available with or without ice guard and in 2 finishes, it can integrate seamlessly with your beverage service.

X7025 - \$36.75 1.9 LITER (64.2 OZ) POLISHED WITH ICE GUARD 4 X 7 X 9.75

X7025BS - \$36.75 1.9 LITER (64.2 OZ) BRUSHED WITH ICE GUARD 4 X 7 X 9.75

X7025NG - \$36.75 1.9 LITER (64.2 OZ) POLISHED NO ICE GUARD 4 X 7 X 9.75

**X7025NGBS** - **\$36.75** 1.9 LITER (64.2 OZ) BRUSHED NO ICE GUARD 4 X 7 X 9.75