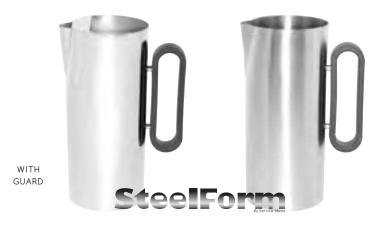

## Steelform Water Pitcher

Our single wall water pitchers are available with or without an ice guard. The comfortable handle and ergonomic design provide a clean pour while keeping your knuckles away from the pitcher.

SB-23 - \$83.60 1.9 LITER (64.2 OZ) BRUSHED WITH ICE GUARD 4 X 6.5 X 9.5

SM-23 - \$83.60 **8**0 1.9 LITER (64.2 OZ) POLISHED WITH ICE GUARD 4 X 6.5 X 9.5

SB-24 - \$81.00 1.9 LITER (64.2 OZ) BRUSHED NO ICE GÙARD 4 X 6.5 X 9.5

**SM-24 - \$81.00** 1.9 LITER (64.2 OZ) POLISHED NO ICE GUARD 4 X 6.5 X 9.5