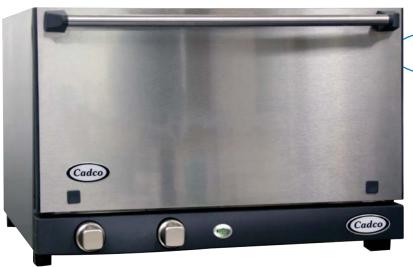

## Small Footprint - Large Production

- Stainless steel door avoids glass breakage in transit
- High performance High reliability Versatility of use
  - Stainless steel exterior & interior
  - Optimum thermal insulation
    Uniform baking

## **Medium Duty Manual Countertop Catering Convection Oven**

#### • Stainless steel door: no glass to break

- Light enough to carry to catering sites
- Advanced airflow design for even baking
- Heavy-duty squirrel cage fan moves more air in less time
- Manual controls: Time, Temperature
- Heat settings from 175°-500° F
- 60 minute timer or continuous on
- Heavy duty stainless steel construction
- Heavy duty door & hinge construction
- High temperature ball-bearing motor for long-lasting use
- 2.5" between shelves.

#### **FEATURES**

- Cooking Chamber 18-3/4" w x 13-3/4" d x
  9" h (1.34 cu.ft.)
- "Cool-touch" double wall glass door
- Reinforced door design
- Oven cavity is wrapped in high "R" value insulation

- NSF, UL through MET Standards / listed by UNOX S.r.l.
- Freight Class 200
- 2 Year Limited Warranty (90 days on gaskets & lights; 30 days on glass; one year on motor)
- Stands available for Half Size Oven Models