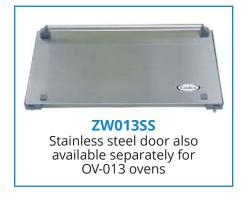

| Model    | Color     | Volts | Watts | Amps | Unit Dimensions              | Unit Wt. | Ship Wt. | Carton Dimensions   | Cube  | UPC#           |
|----------|-----------|-------|-------|------|------------------------------|----------|----------|---------------------|-------|----------------|
| OV-013SS | Stainless | 120   | 1450  | 12   | w:235/8", h:153/4", l:233/4" | 58 lbs.  | 71 lbs.  | w:30", h:21", d:29" | 10.58 | 654796-53352-7 |
| ZW013SS  | Stainless | -     | -     | -    | w:235/8", h:121/2", l:233/4" | 13 lbs.  | 20 lbs.  | w:25", h:5", d:15"  | 1.09  | 654796-52313-9 |
| OV013CB  | Black     | -     | -     | -    | w:25", h:161/4", I:25"       | 2 lbs.   | 4 lbs.   | w:15", h:8", d:12"  | 0.83  | 654796-51013-9 |