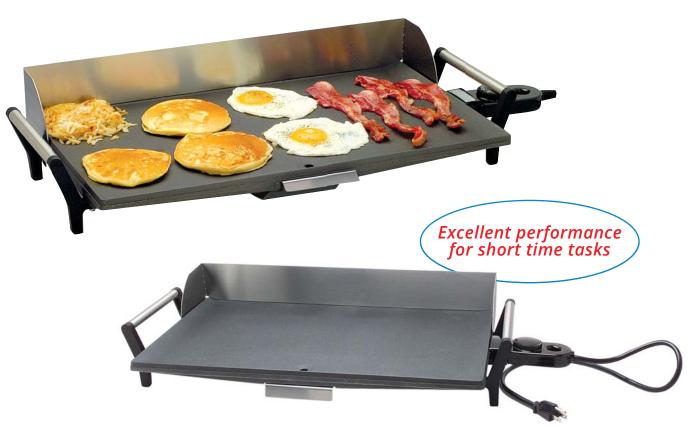

## Cadco Light-Duty Countertop Griddle

**PCG-10C:** Light-Duty Countertop Griddle

## **FEATURES**

- Large, heavy cast cooking area: 21" x 12"
- Charcoal grey, high-tech, non-stick commercial cooking surface
- Cool-touch stainless steel handles
- Removable stainless steel backsplash/ spatter guard attaches easily
- Base immersible for easy cleaning
- Large stainless steel removable grease tray

- Even heat up to 400° F
- Standard voltage for maximum flexibility:
  120 volts -1500 watts 12.5 amps
- NEMA 5-15P plug
- UL Safety & Sanitary, C-UL
- One year limited warranty
- Not intended to be used more than 2 hours / day
- Freight class 200