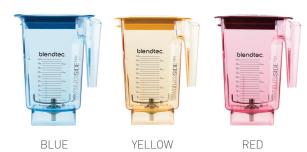

# COLOR JARS<sup>TM</sup>

## COLORED JARS™

COLOR OPTIONS

### SAFER FOR YOUR CUSTOMERS EASIER FOR YOUR EMPLOYEES

Keep everyone safe by avoiding cross-contamination of allergens. For example, use the red jar and lid for soy products and the yellow jar and lid for non-dairy. These jars and lids are NSF certified.