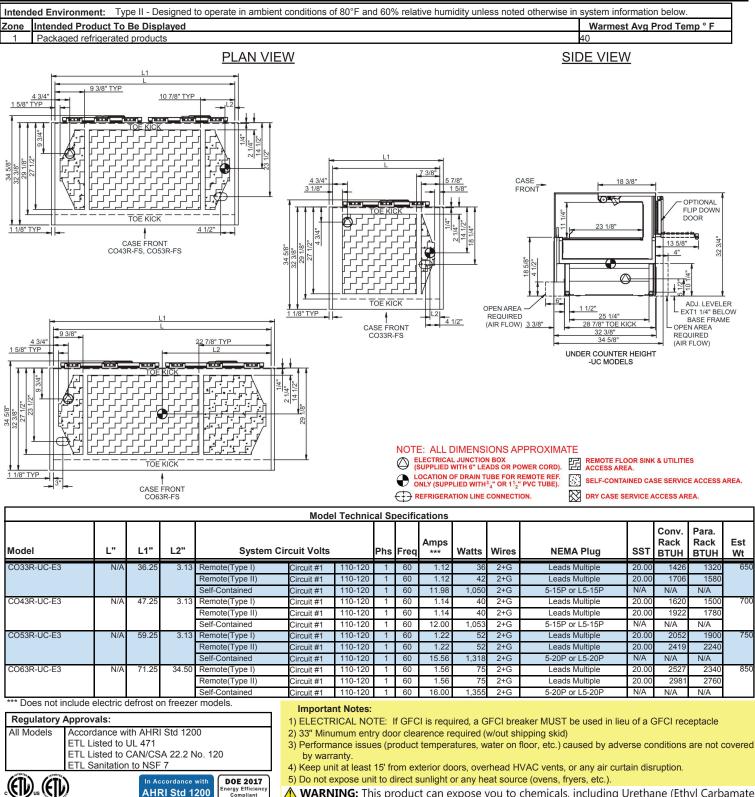

| Product Specifications          |                                                                                            | ITEM NO:<br>PROJECT:<br>DATE:                                                                                                                                                                           |                                                                                                                                                                                                                                                                                                                             |
|---------------------------------|--------------------------------------------------------------------------------------------|---------------------------------------------------------------------------------------------------------------------------------------------------------------------------------------------------------|-----------------------------------------------------------------------------------------------------------------------------------------------------------------------------------------------------------------------------------------------------------------------------------------------------------------------------|
| Refrigerated Self-Service       | Under Counter Case                                                                         | □ CO33R-UC-E3<br>□ CO43R-UC-E3<br>□ CO53R-UC-E3<br>□ CO63R-UC-E3                                                                                                                                        | Lengths include end panels<br>36-1/4"L x 32-3/8"D x 32-3/4"H<br>47-1/4"L x 32-3/8"D x 32-3/4"H<br>59-1/4"L x 32-3/8"D x 32-3/4"H<br>71-1/4"L x 32-3/8"D x 32-3/4"H                                                                                                                                                          |
| NTE: SHOWN BEHIND CU:           | MODEL SHOWN: CO43R-UC-E3                                                                   | access)<br>Casters (non-locki<br>Compressor air rea<br>and rear panels of<br>Condensate pan (s<br>Flat front panel<br>Integrated average<br>LED 3500K top lig<br>One year parts & l<br>Removable deck p | w/ EnergyWise s/c refrigeration (rear<br>ng) w/ levelers<br>ar intake, front discharge at toe kick. Front<br>annot be blocked. Must remain 4" from wall<br>self-contained refrig. only)<br>e product temperature of 40°F or less<br>ht(s)<br>abor; 5 year compressor warranty<br>pans provide complete access to evaporator |
| Features<br>MODEL CONFIGURATION | Standard  Undercounter height (-UC) Undercounter ht. 32-3/4"H; panel extends over end par  |                                                                                                                                                                                                         |                                                                                                                                                                                                                                                                                                                             |
|                                 | blend w/adj. counters (supp<br>others). Counter surface (su<br>others) extends over top of | lied by<br>upplied by                                                                                                                                                                                   |                                                                                                                                                                                                                                                                                                                             |
| EXTERIOR COLOR                  | Black                                                                                      |                                                                                                                                                                                                         |                                                                                                                                                                                                                                                                                                                             |
| INTERIOR COLOR                  | Black interior                                                                             |                                                                                                                                                                                                         |                                                                                                                                                                                                                                                                                                                             |
| END PANEL LEFT                  | Square full end panel w/mir                                                                |                                                                                                                                                                                                         |                                                                                                                                                                                                                                                                                                                             |
| END PANEL RIGHT                 | Square full end panel w/mir                                                                | ror                                                                                                                                                                                                     |                                                                                                                                                                                                                                                                                                                             |
| EXTERIOR BACK PANEL             | Solid back panel, black                                                                    |                                                                                                                                                                                                         |                                                                                                                                                                                                                                                                                                                             |
| ELECTRICAL CONNECT              | <ul> <li>6' straight blade power cord<br/>(self-cont.)</li> </ul>                          |                                                                                                                                                                                                         |                                                                                                                                                                                                                                                                                                                             |
| REFRIGERATION                   | <ul> <li>Breeze~E (Type-II) w/ Energy s/c refrigeration (rear access)</li> </ul>           |                                                                                                                                                                                                         |                                                                                                                                                                                                                                                                                                                             |
| MISCELLANEOUS                   |                                                                                            |                                                                                                                                                                                                         | ear parts & labor warranty (excludes sor)                                                                                                                                                                                                                                                                                   |