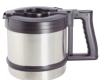

- Stainless steel vacuum insulated carafe keeps coffee hot without overheating
- Unbreakable double wall carafe is dishwasher safe
- · Convenient close-and-brew lid
- No warmer needed
- Brews ten cups of perfect coffee in 3 minutes
- Produces exceptional, cafe quality coffee
- Stainless steel tank holds ready-to-brew hot water
- Internal thermostat keeps water at ideal brewing temperature
- Patented sprayhead design improves coffee flavor extraction
- · Vacation switch turns tank heat off
- Decanter holds 50 ounces (10 cups)
- · High altitude models available
- · Color: Black with stainless

## Nothing brews like a BUNN.

**BUNN Paper Filters** 

**Thermal Carafe** 

**BCG Ccffee Grinder** 

| Model | Agency Listing | International Model    | Agency Listing |  |
|-------|----------------|------------------------|----------------|--|
| BTX-B | (VL)           | No International Model |                |  |
|       |                | Patents Apply          | 1/06 R6        |  |