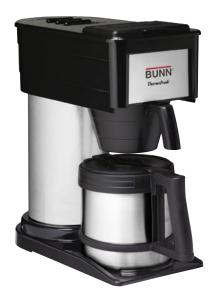

## BTX ThermoFresh® Coffee Brewer

**Model BTX** 

#### 10 Cup Home ThermoFresh Brewer

BUNN brewing perfection with the convenience and consistency of a thermal carafe. Coffee lovers can have hot fresh coffee ready to pour anywhere without overheating.

- Stainless steel vacuum insulated carafe keeps coffee hot without overheating
- Unbreakable double wall carafe is dishwasher safe
- · Convenient close-and-brew lid
- No warmer needed
- Brews ten cups of perfect coffee in 3 minutes
- Produces exceptional, cafe quality coffee
- Stainless steel tank holds ready-to-brew hot water
- Internal thermostat keeps water at ideal brewing temperature
- Patented sprayhead design improves coffee flavor extraction
- · Vacation switch turns tank heat off
- Decanter holds 50 ounces (10 cups)
- · High altitude models available
- · Color: Black with stainless