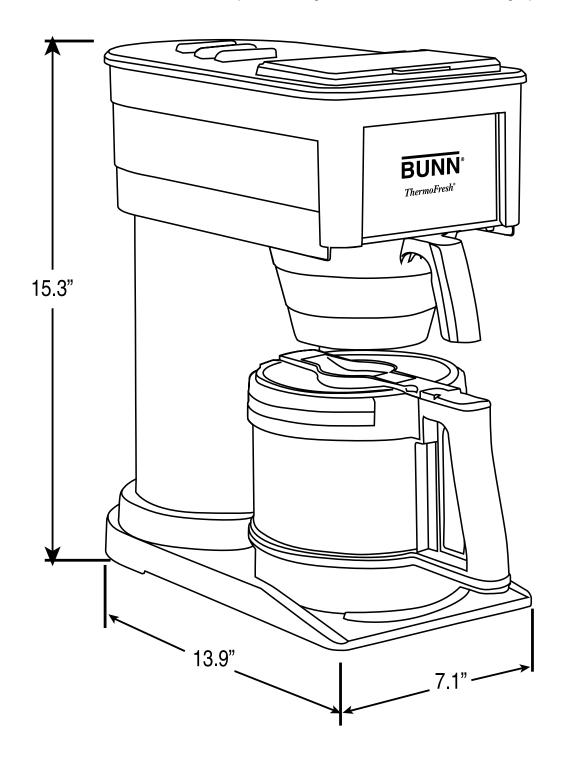

## Dimensions & Specifications

| Model                     | Volts | Amps | <b>Tank Heater</b> | Total | Brewing         | Shipping             |
|---------------------------|-------|------|--------------------|-------|-----------------|----------------------|
|                           |       |      | Watts              | Watts | Capacity        | Weight               |
| BTX-B<br>( <i>Black</i> ) | 120   | 7    | 800                | 900   | 50 oz.(10 cups) | 7.8 lbs.<br>(3.5 kg) |