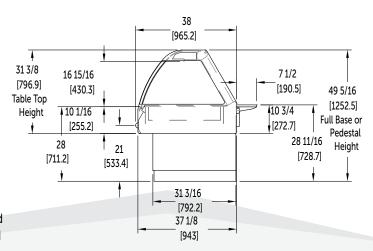

### **EQUIPMENT DIMENSIONS**

## MECHANICAL SPECIFICATIONS

| Dimension   | Uncrated              |
|-------------|-----------------------|
| Height      | 49 5/16" (1252.5 mm)  |
| Width       | 42 1/2" (1081.7 mm)   |
| Depth       | 38" (965.2 mm)        |
| Floor Space | 11.1 sq ft (1.0 sq m) |
| Weight      | 570 lb (259 kg)       |