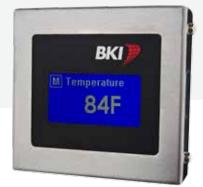

The WDCG series of hot cases come standard with the user-friendly touchscreen system, which allows for independently controlled top and bottom heat as well as control for each food well. This give you the flexibility to heat a wide variety of foods at their optimum temperatures.

## TOUCHSCREEN CONTROLS

Touchscreen controls ensure food is kept at optimal temperatures.

## INDIVIDUAL TEMP. CONTROL

Independently controlled top and bottom heat as well as control for each food well.