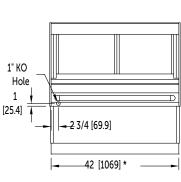

cases have the widest range of display configurations of any hot cases on the market including full-service or self-service, curved or straight glass, drop-in pan or flat surface warmer configurations, countertop or floor models, and/or combinations of all of the above. There is bound to be the perfect combination to fit your needs.



#### **THREE WELLS**

Independently controlled heated wells allow various foods to be held at optimal temperatures.



## TOUCHSCREEN CONTROLS

Touchscreen controls ensure food is kept at optimal temperatures.





## INDIVIDUAL TEMP. CONTROL

Independently controlled top and bottom heat as well as control for each food well.







## THREE-WELL HOT CASE - INDEPENDENT TOP & BOTTOM HEAT CONTROLS - FLOOR MODEL

# Model WDCG-3

### **EQUIPMENT DIMENSIONS**









### **WELL CONFIGURATIONS**







## **ELECTRICAL OPTIONS**

| Volts   | Amps      | Breaker | kW  | Wires | Phase |
|---------|-----------|---------|-----|-------|-------|
| 208     | 11.9/20.1 | 15/20   | 4.2 | 3/2   | 3/2   |
| 220     | 9.8/16.4  | 15/25   | 3.6 | 3/2   | 3/1   |
| 240     | 10.5/17.8 | 15/25   | 4.3 | 3/2   | 3/1   |
| 230/400 | 6.2/17.1  | 10/25   | 3.9 | 4/2   | 3/1   |
| 240/415 | 6.5/17.4  | 10/25   | 4.3 | 4/2   | 3/1   |

## MECHANICAL SPECIFICATIONS

| Dimension   | Uncrated              |
|-------------|-----------------------|
| Height      | 49 5/16" (1252.5 mm)  |
| Width       | 42 1/2" (1081.7 mm)   |
| Depth       | 38" (965.2 mm)        |
| Floor Space | 11.1 sq ft (1.0 sq m) |
| Weight      | 570 lb (259 kg)       |







Visit bkideas.com to v