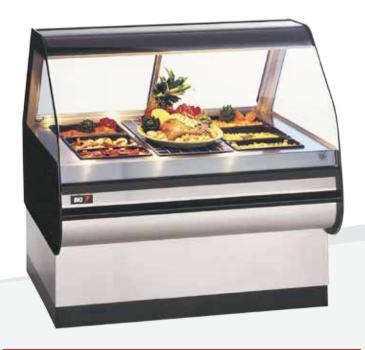

### THREE-WELL HOT CASE - INDEPENDENT TOP & BOTTOM HEAT CONTROLS - FLOOR MODEL

## Model WDCG-3

**FEATURES AT A GLANCE** 

- Touchscreen control provides precise temperature
- 28" Stainless steel base
- Full-service glass
- Full-service 5" deep wells
- Glass end panels
- Front bumper

- Rear service doors available in mirrored or clear glass
- Front glass lifts up and locks for cleaning access
- Fold-down, removable cutting
  hoard
- 100% hand built in the U.S.A.

Displaying and holding your culinary masterpieces are just as important as the ingredients that go into the recipe. The BKI® WDCG-3 hot food merchandisers are designed to keep food at a precise temperature for long holding times while maintaining maximum freshness.

#### **THREE WELLS**

Independently controlled heated wells allow various foods to be held at optimal temperatures.