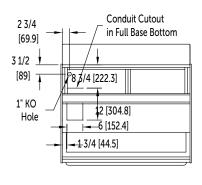

### **EQUIPMENT DIMENSIONS**

## MECHANICAL SPECIFICATIONS

| Dimension   | Uncrated              |
|-------------|-----------------------|
| Height      | 49 5/16" (1252.5 mm)  |
| Width       | 42 1/2" (1081.7 mm)   |
| Depth       | 38" (965.2 mm)        |
| Floor Space | 11.1 sq ft (1.0 sq m) |
| Weight      | 570 lb (259 kg)       |