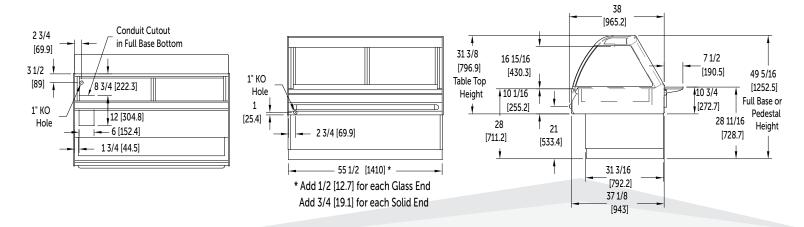

#### **EQUIPMENT DIMENSIONS**

# MECHANICAL SPECIFICATIONS

| Dimension   | Uncrated              |  |  |
|-------------|-----------------------|--|--|
| Height      | 49.31" (1253 mm)      |  |  |
| Width       | 56" (1423 mm)         |  |  |
| Depth       | 38" (965 mm)          |  |  |
| Floor Space | 14.6 sq ft (1.4 sq m) |  |  |
| Weight      | 620 lb (281 kg)       |  |  |