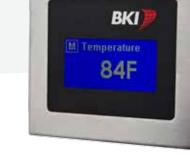

The WDCG series of hot cases come standard with the user-friendly touchscreen system, which allows for independently controlled top and bottom heat as well as control for each food well. This give you the flexibility to heat a wide variety of foods at their optimum temperatures.

#### **TOUCHSCREEN CONTROLS**

Touchscreen controls ensure food is kept at optimal temperatures.

#### INDIVIDUAL TEMP. CONTROL

Independently controlled top and bottom heat as well as control for each food well.