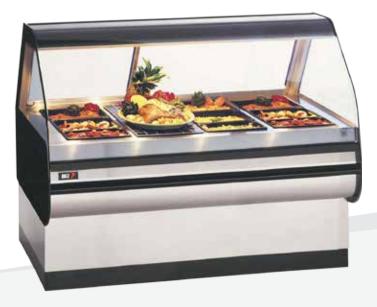

# Model WDCG-4

Displaying and holding your culinary masterpieces are just as important as the ingredients that go into the recipe. The BKI® WDCG-4 hot food merchandisers are designed to keep food at a precise temperature for long holding times while maintaining maximum freshness.

Built with the real world in mind, our hot cases include recessed, shatter-resistant fluorescent upper lighting, front glass that lifts up and locks for easy cleaning access, and a fold-down and removable cutting board.

The BKI WDCG series of hot cases have the widest range of display configurations of any hot cases on the market including full-service or self-service, curved or straight glass, drop-in pan or flat surface warmer configurations, countertop or floor models, and/or combinations of all of the above. There is bound to be the perfect combination to fit your needs.

## **FEATURES AT A GLANCE**

- Touchscreen control provides precise temperature
- 28" Stainless steel base
- Full-service glass
- Full-service 5" deep wells
- Glass end panels
- Front bumper

- Rear service doors available in mirrored or clear glass
- Front glass lifts up and locks for cleaning access
- Fold-down, removable cutting
  board
- 100% hand built in the U.S.A.