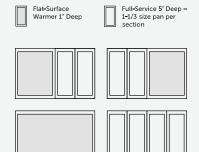

ature
- 28" Stainless steel base
- Full-service glass
- Full-service 5" deep wells
- Glass end panels
- Front bumper

- Rear service doors available in mirrored or clear glass
- Front glass lifts up and locks for cleaning access
- Fold-down, removable cutting
  board
- 100% hand built in the U.S.A.





#### **FOUR WELLS**

Independently controlled heated wells allow various foods to be held at optimal temperatures.



#### **TOUCHSCREEN CONTROLS**

Touchscreen controls ensure food is kept at optimal temperatures.





#### INDIVIDUAL TEMP. CONTROL

Independently controlled top and bottom heat as well as control for each food well.



## FOUR-WELL HOT CASE - INDEPENDENT TOP & BOTTOM HEAT CONTROLS - FLOOR MODEL

# Model WDCG-4

#### **EQUIPMENT DIMENSIONS**



#### **WELL CONFIGURATIONS**



### **ELECTRICAL OPTIONS**

| Volts   | Amps       | Breaker | kW  | Wires | Phase |
|---------|------------|---------|-----|-------|-------|
| 208     | 16.4/26.71 | 25/35   | 5.6 | 3/2   | 3/1   |
| 220     | 13.7/21.9  | 20/30   | 4.8 | 3/2   | 3/1   |
| 240     | 14.8/23.7  | 20/30   | 5.7 | 3/2   | 3/1   |
| 230/400 | 9.7/22.6   | 15/30   | 5.2 | 4/2   | 3/1   |
| 240/415 | 10.2/23.5  | 15/30   | 5.6 | 4/2   | 3/1   |

# MECHANICAL SPECIFICATIONS

| Dimension   | Uncrated              |  |  |
|-------------|-----------------------|--|--|
| Height      | 49.31" (1253 mm)      |  |  |
| Width       | 56" (1423 mm)         |  |  |
| Depth       | 38" (965 mm)          |  |  |
| Floor Space | 14.6 sq ft (1.4 sq m) |  |  |
| Weight      | 620 lb (281 kg)       |  |  |







Visit bkidea