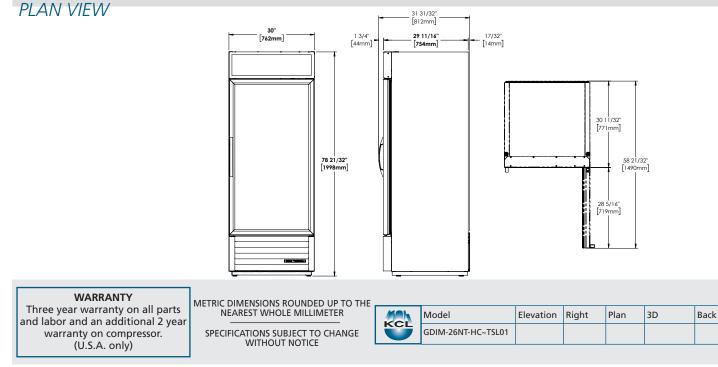

|                    |       | Floor | Cabinet Dimensions<br>(inches)<br>(mm) |       |               |     |          | NEMA | Cord<br>Length<br>(total ft.) | Crated<br>Weight<br>(lbs.) |      |
|--------------------|-------|-------|----------------------------------------|-------|---------------|-----|----------|------|-------------------------------|----------------------------|------|
| Model              | Doors | Racks | W                                      | D†    | Н             | HP  | Voltage  | Amps | Config.                       | (total m)                  | (kg) |
| GDIM-26NT-HC~TSL01 | 1     | 1     | 30                                     | 297⁄8 | <b>78</b> 5∕8 | 1⁄3 | 115/60/1 | 6.0  | 5-15P                         | 9                          | TBD  |
|                    |       |       | 762                                    | 759   | 1998          | N/A |          | N/A  |                               | 2.74                       | TBD  |

† Depth does not include 1<sup>5</sup>/<sub>8</sub>" (42 mm) for door handles.

| INTERISA |                   | APPROVALS: | AVAILABLE AT: |
|----------|-------------------|------------|---------------|
| 9/19     | Printed in U.S.A. |            |               |