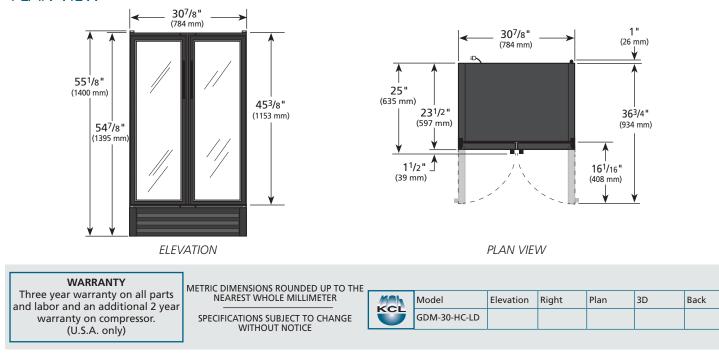

|              |       |         | (                                      | Chart dim | ensions ro | ounded | up to the nearest ½" ( |      |                               | up to next wh              |      |
|--------------|-------|---------|----------------------------------------|-----------|------------|--------|------------------------|------|-------------------------------|----------------------------|------|
|              |       |         | Cabinet Dimensions<br>(inches)<br>(mm) |           |            |        |                        | NEMA | Cord<br>Length<br>(total ft.) | Crated<br>Weight<br>(lbs.) |      |
| Model        | Doors | Shelves | W                                      | D†        | н          | HP     | Voltage                | Amps | Config.                       | (                          | (kg) |
| GDM-30-HC-LD | 2     | 4       | 30%                                    | 231⁄2     | 551/8      | 1⁄4    | 115/60/1               | 3.8  | 5-15P                         | 9                          | 250  |
|              |       |         | 784                                    | 597       | 1400       | N/A    |                        | N/A  |                               | 2.74                       | 114  |

† Depth does not include 1½" (39 mm) for door handles.
† Depth does not include 1" (26 mm) for rear bumpers.

| MADE WITH<br>INNOVATION (VEAR) COURS OF A COURSE | APPROVALS: | AVAILABLE AT: |
|--------------------------------------------------|------------|---------------|
| 7/18 Printed in U.S.A.                           |            |               |