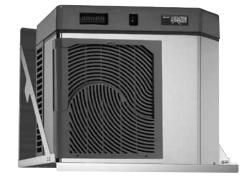

### Slide-out stand

Slide-out accessory for Satellite-fill Maestro icemakers facilitates installation and service. Utility distribution panel allows easy connection of electric, incoming water and drain. Flexible connections from panel to icemaker allow icemaker to slide out for cleaning and service without disconnecting utilities. Includes front leg to support icemaker.