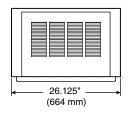

Wall mount bracket for Satellite-fill icemakers conserves floor space. Allows icemaker to be located away from customer areas.

28.4" (722 mm)\* 31.4" (798 mm)†

Front view HCD1000 & 1400 R/N models

Side view