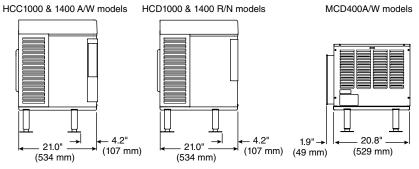

Wall mount bracket for Satellite-fill icemakers conserves floor space. Allows icemaker to be located away from customer areas.

28.4" (722 mm)\* 31.4" (798 mm)†

Front view HCD1000 & 1400 R/N models

Side view

Front view MCD400A/W models

17

6.8"

f

Side view

Side view HCC1000 & 1400 A/W models

801 Church Lane • Easton, PA 18040, USA Toll free (800) 523-9361 • (610) 252-7301 Fax (610) 250-0696 • www.follettice.com

KaTom Restaurant Supply, Inc.