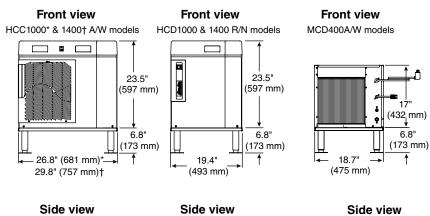

Wall mount bracket for Satellite-fill icemakers conserves floor space. Allows icemaker to be located away from customer areas.

28.4" (722 mm)\* 31.4" (798 mm)†

Front view HCD1000 & 1400 R/N models

Side view

Front view MCD400A/W models

17

6.8"

f

Side view

Side view HCC1000 & 1400 A/W models

801 Church Lane • Easton, PA 18040, USA Toll free (800) 523-9361 • (610) 252-7301 Fax (610) 250-0696 • www.follettice.com

KaTom Restaurant Supply, Inc.