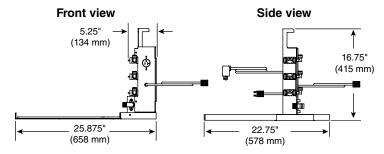

### Slide-out stand

Slide-out accessory for Satellite-fill Maestro icemakers facilitates installation and service. Utility distribution panel allows easy connection of electric, incoming water and drain. Flexible connections from panel to icemaker allow icemaker to slide out for cleaning and service without disconnecting utilities. Includes front leg to support icemaker.