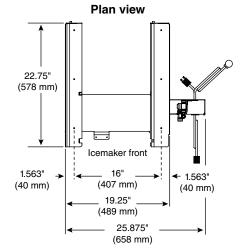

### Slide-out stand

Slide-out accessory for Satellite-fill Maestro icemakers facilitates installation and service. Utility distribution panel allows easy connection of electric, incoming water and drain. Flexible connections from panel to icemaker allow icemaker to slide out for cleaning and service without disconnecting utilities. Includes front leg to support icemaker.