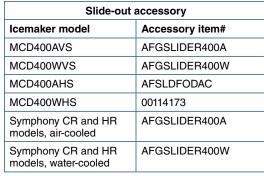

### Slide-out stand

Slide-out accessory for Satellite-fill Maestro icemakers facilitates installation and service. Utility distribution panel allows easy connection of electric, incoming water and drain. Flexible connections from panel to icemaker allow icemaker to slide out for cleaning and service without disconnecting utilities. Includes front leg to support icemaker.