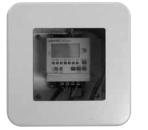

### Timer

Timer to control one or two Horizon icemakers. For use with any Horizon icemaker.

| Timer                 |                 |
|-----------------------|-----------------|
| Icemaker model        | Accessory item# |
| All Horizon icemakers | 00967265        |