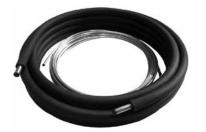

### Line sets

Line sets for connecting Horizon HCD1000R and HCD1400R icemaker evaporator units to their remote condensing units.

35 ft (11 m) line set. 3/8" liquid, 5/8" suction (insulated) cleaned and capped. Not precharged with refrigerant. Connections must be brazed (no quick connect).

| Line sets      |                 |  |
|----------------|-----------------|--|
| Icemaker model | Accessory item# |  |
| HCD1000        | 00193227        |  |
| HCD1400        | 00193227        |  |