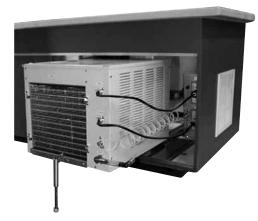

### Slide-out stand

Slide-out accessory for Satellite-fill Maestro icemakers facilitates installation and service. Utility distribution panel allows easy connection of electric, incoming water and drain. Flexible connections from panel to icemaker allow icemaker to slide out for cleaning and service without disconnecting utilities. Includes front leg to support icemaker.