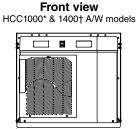

Wall mount bracket for Satellite-fill icemakers conserves floor space. Allows icemaker to be located away from customer areas.

28.4" (722 mm)\* 31.4" (798 mm)†

Front view HCD1000 & 1400 R/N models

Side view

Front view MCD400A/W models

17

6.8"

f

Side view

Side view HCC1000 & 1400 A/W models

801 Church Lane • Easton, PA 18040, USA Toll free (800) 523-9361 • (610) 252-7301 Fax (610) 250-0696 • www.follettice.com

KaTom Restaurant Supply, Inc.