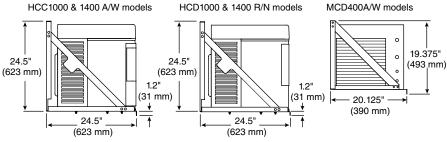

Wall mount bracket for Satellite-fill icemakers conserves floor space. Allows icemaker to be located away from customer areas.

28.4" (722 mm)\* 31.4" (798 mm)†

Front view HCD1000 & 1400 R/N models

Side view

Front view MCD400A/W models

17

6.8"

f

Side view

Side view HCC1000 & 1400 A/W models

801 Church Lane • Easton, PA 18040, USA Toll free (800) 523-9361 • (610) 252-7301 Fax (610) 250-0696 • www.follettice.com

KaTom Restaurant Supply, Inc.