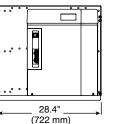

Wall mount bracket for Satellite-fill icemakers conserves floor space. Allows icemaker to be located away from customer areas.

28.4" (722 mm)\* 31.4" (798 mm)†

Front view HCD1000 & 1400 R/N models

Side view