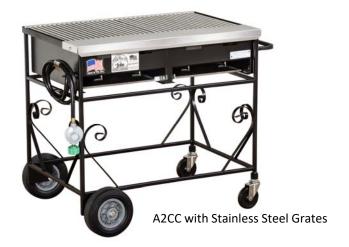

## A2CC Country Club Gas Grill

PLEASE NOTE: All measurements are rough. We recommend having the equipment on hand before starting a project.

- Stainless Steel Burner Tubes
- Individual Control Valves with Black Knobs
- Genuine Colorado Lava Rock
- Stainless Steel Fire Box
- Stainless Steel Drip Pans
- Available with Cast Iron or Stainless Steel Cooking Grates
- Available for Natural Gas or Propane Gas
- Packages Available

Please be sure to specify which cooking grates you prefer to purchase and which type of gas you will be using when ordering.