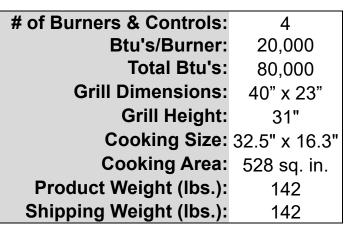

## Product Specifications

## A2CC Country Club Gas Grill







PLEASE NOTE: All measurements are rough. We recommend having the equipment on hand before starting a project.



- Stainless Steel Burner Tubes
- Individual Control Valves with Black Knobs
- Genuine Colorado Lava Rock
- Stainless Steel Fire Box
- Stainless Steel Drip Pans
- Available with Cast Iron or Stainless Steel Cooking Grates
- Available for Natural Gas or Propane Gas
- Packages Available

## **ACCESSORIES**

| 301113<br>301110<br>301106 | SG-3 16 x 40 GRIDDLE PLATE<br>SG-2 15" x 30" GRIDDLE PLATE<br>SG-1 15" x 16" GRIDDLE PLATE | 301120A                    | GREEN VINYL COVER - NO HOOD                                               |
|----------------------------|--------------------------------------------------------------------------------------------|---------------------------