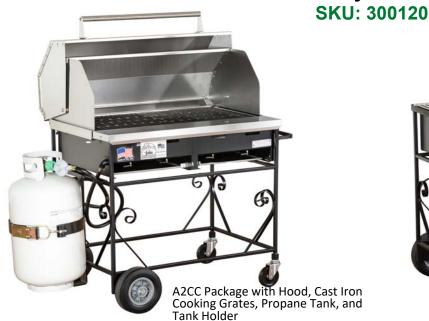

## A2CC Country Club Gas Grill

PLEASE NOTE: All measurements are rough. We recommend having the equipment on hand before starting a project.

- Stainless Steel Burner Tubes
- Individual Control Valves with Black Knobs
- Genuine Colorado Lava Rock
- Stainless Steel Fire Box
- Stainless Steel Drip Pans
- Available with Cast Iron or Stainless Steel Cooking Grates
- Available for Natural Gas or Propane Gas
- Packages Available

Please be sure to specify which cooking grates you prefer to purchase and which type of gas you will be using when ordering.