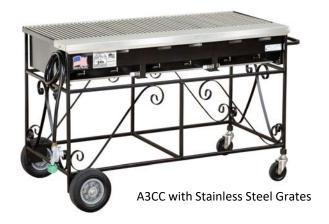

## A3CC Country Club Gas Grill

SKU: 300130

PLEASE NOTE: All measurements are rough. We recommend having the equipment on hand before starting a project.

- Stainless Steel Burner Tubes
- Individual Control Valves with Black Knobs
- Genuine Colorado Lava Rock
- Stainless Steel Fire Box
- Stainless Steel Drip Pans
- Available with Cast Iron or Stainless Steel Cooking Grates
- Available for Natural Gas or Propane Gas
- Packages Available

## **ACCESSORIES**

| 'ER- HOOD     |
|---------------|
| ER - HOOD     |
| 'ER - NO HOOD |
| ER - NO HOOD  |
|               |
| YLINDER       |
| YLINDER       |
|               |

Please be sure to specify which cooking grates you prefer to purchase and which type of gas you will be using when ordering.