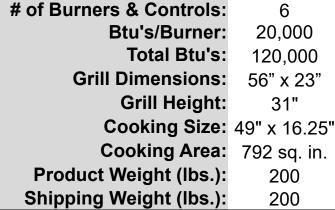

## Product Specifications

## A3CC Country Club Gas Grill

SKU: 300130

PLEASE NOTE: All measurements are rough. We recommend having the equipment on hand before starting a project.

- Stainless Steel Burner Tubes
- Individual Control Valves with Black Knobs
- Genuine Colorado Lava Rock
- Stainless Steel Fire Box
- Stainless Steel Drip Pans
- Available with Cast Iron or Stainless Steel Cooking Grates
- Available for Natural Gas or Propane Gas
- Packages Available