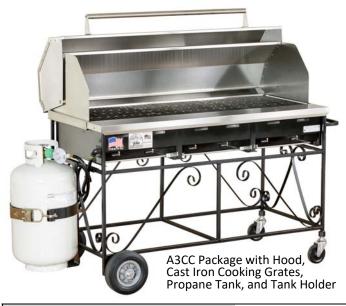

## A3CC Country Club Gas Grill

SKU: 300130

PLEASE NOTE: All measurements are rough. We recommend having the equipment on hand before starting a project.

- Stainless Steel Burner Tubes
- Individual Control Valves with Black Knobs
- Genuine Colorado Lava Rock
- Stainless Steel Fire Box
- Stainless Steel Drip Pans
- Available with Cast Iron or Stainless Steel Cooking Grates
- Available for Natural Gas or Propane Gas
- Packages Available