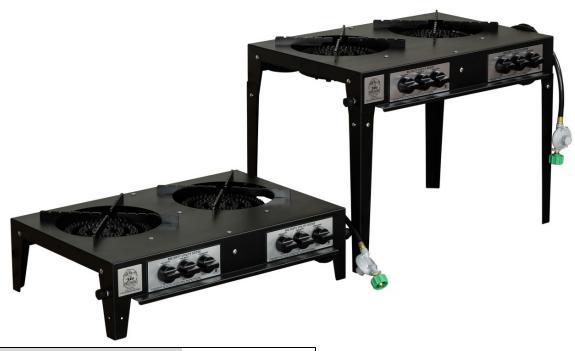

# of Burners & Controls: 2

Outer Rings BTU's: 30,000

Middle Rings BTU's: 20,000

Inner Most Rings BTU's: 10,000

**Total BTU's:** 2,000 - 120,000

Unit Dimensions: 39" x 22"

Unit Height: 10" or 25"

Usable Space: 2 Burners

Product Weight (lbs.): 85

Shipping Weight (lbs.): 120

- 2 Individual Cast Iron Burners with 3 Separately Controlled Rings Each
- Individual Control Valves with Knobs
- Heat Controlled from 2,000 BTU's to 120,000 BTU's
- Leg Extensions Included
- Unmatched Cooking Versatility
- Available Natural Gas or Propane Gas
- Promo Package Available