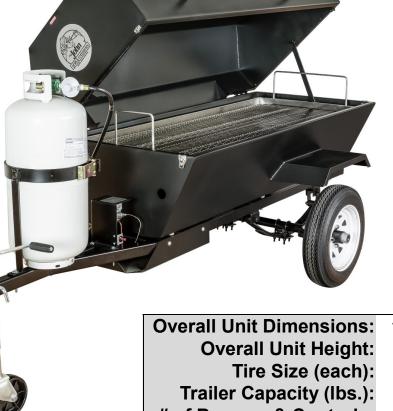

## **Product Specifications**

E-Z Way Gas Smoker & Roaster

- 12 Gauge Steel Powder Coated Body
- Powder Coated Steel Burner Tube
- Removable Stainless Steel Drip Pan
- Nickel Plated Steel Cooking Grate
- Nickel Plated Steel, 46 Slot, Rib Rack
- Refillable Wood Pellet Trough for Smoking
- 2" Ball Hitch Receiver
- 40# Propane Tank

| <b>Overall Unit Dimensions:</b> | 121" x 45"   |
|---------------------------------|--------------|
| Overall Unit Height:            | 51"          |
| Tire Size (each):               | 4.8" x 12"   |
| Trailer Capacity (lbs.):        | 1000         |
| # of Burners & Controls:        | 1            |
| Total Btu's:                    | 80,000       |
| Cooking Size:                   | 2' x 5'      |
| Cooking Area:                   | 1440 sq. in. |
| Max Temperature:                | 375°F        |
| Max Food Capacity (lbs.):       | 300          |
| Product Weight (lbs.):          | 660          |
| Shipping Weight (lbs.):         | 660          |