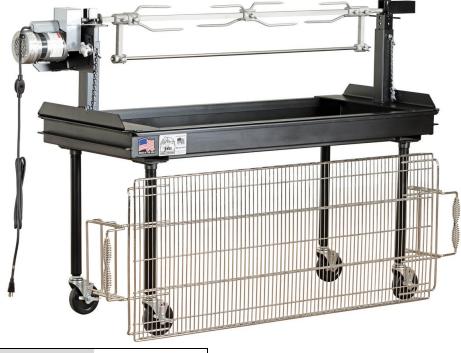

## **Product Specifications**

M-250B Charcoal Grill & Rotisserie

| Grill Dimensions:       | 2' x 5'      |
|-------------------------|--------------|
| Grill Height:           | 26.25"       |
| Cooking Size:           | 2' x 5'      |
| Cooking Area:           | 1440 sq. in. |
| Usable Spit Length:     | 46"          |
| Spit Capacity (lbs.):   | 125          |
| Product Weight (lbs.):  | 264          |
| Shipping Weight (lbs.): | 304          |

PLEASE NOTE: All measurements are rough. We recommend having the equipment on hand before starting a project.

- Nickel Plated Carbon Steel Grate with Stay Cool Handles
- Adjustable Grate Height 6" or 10" Above Charcoal
- 14 Gauge Steel, Single Sheet Firebox with Welded End Panels
- High Temperature Powder Coat Finish
- 1.25" Screw-In Powder Coated Pipe Legs
- 5" Solid Rubber Swivel Casters
- High Temperature Powder Coat Finish
- 5' Angle Iron Holds Rotisserie Top On
- Stainless Steel Rotisserie Components
- Grainger Motor Model 1LPN6