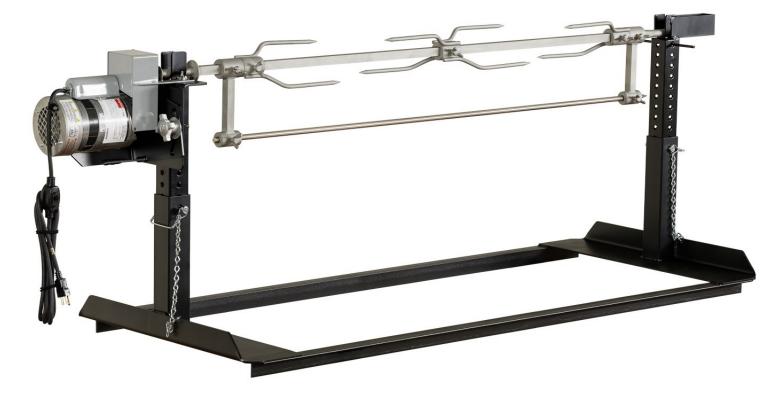

## M-251 Add-On Charcoal Rotisserie

SKU: 200252

| <b>Rotisserie Dimensions:</b> | 2' x 5'   |
|-------------------------------|-----------|
| Adjustable Spit Height:       | 13" - 24" |
| Usable Spit Length:           | 46"       |
| Spit Capacity (lbs.):         | 125       |
| Product Weight (lbs.):        | 120       |
| Shipping Weight (lbs.):       | 180       |

PLEASE NOTE: All measurements are rough. We recommend having the equipment on hand before starting a project.

- High Temperature Powder Coat Finish
- 5' Angle Iron Holds Rotisserie Top On
- Adjustable Rotisserie Height: 13" to 24" in 1" Increments
- Stainless Steel Rotisserie Components
- Grainger Motor Model 1LPN6
- Uses Half-Moon Key #61