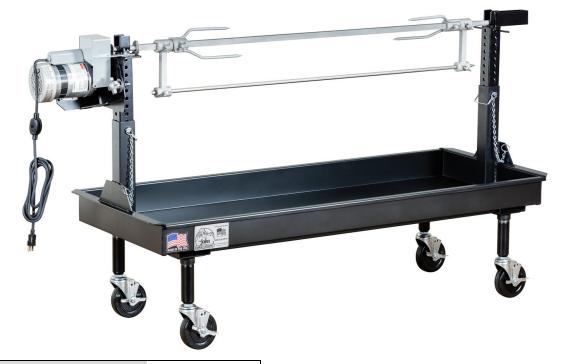

## M-35B Charcoal Rotisserie

SKU: 200036

| Firebox Dimensions:     | 2' x 5' |
|-------------------------|---------|
| Overall Height:         | 15.5"   |
| Leg Height:             | 6"      |
| Usable Spit Length:     | 46"     |
| Spit Capacity (lbs.):   | 125     |
| Product Weight (lbs.):  | 179     |
| Shipping Weight (lbs.): | 219     |

PLEASE NOTE: All measurements are rough. We recommend having the equipment on hand before starting a project.

- 14 Gauge Steel, Single Sheet Firebox with Welded End Panels
- High Temperature Powder Coat Finish
- 1.25" Screw-In Powder Coated Pipe Legs
- 5" Solid Rubber Swivel Casters
- High Temperature Powder Coat Finish
- Stainless Steel Rotisserie Components
- Adjustable Rotisserie Height: 13" to 24" in 1" Increments
- Grainger Motor Model 1LPN6