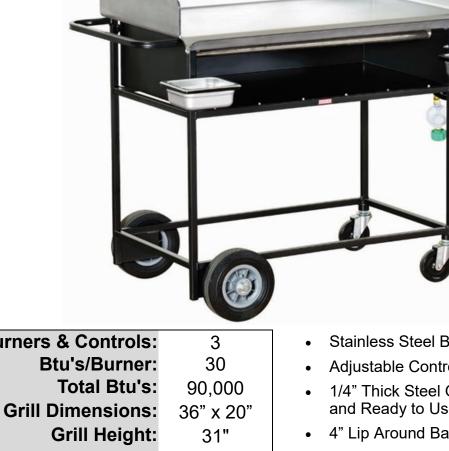

## **Product Specifications**

PG-36S Fixed Base Gas Griddle SKU: 300309A

| # of Burners & Controls: | 3           |
|--------------------------|-------------|
| Btu's/Burner:            | 30          |
| Total Btu's:             | 90,000      |
| Grill Dimensions:        | 36" x 20"   |
| Grill Height:            | 31"         |
| Cooking Size:            | 36" x 18"   |
| Cooking Area:            | 348 sq. in. |
| Product Weight (lbs.):   | 154         |
| Shipping Weight (lbs.):  | 174         |

PLEASE NOTE: All measurements are rough. We recommend having the equipment on hand before starting a project.

- Stainless Steel Burner Tube Assembly
- Adjustable Control Valves with Chrome Knobs
- 1/4" Thick Steel Griddle Plate Comes Cured and Ready to Use
- 4" Lip Around Back and Sides
- 2 Removable Stainless Steel Drip Pans
- Powder-Coated Steel Frame
- Warming Area Under Burners
- Available for Natural Gas or Propane Gas
- Packages Available