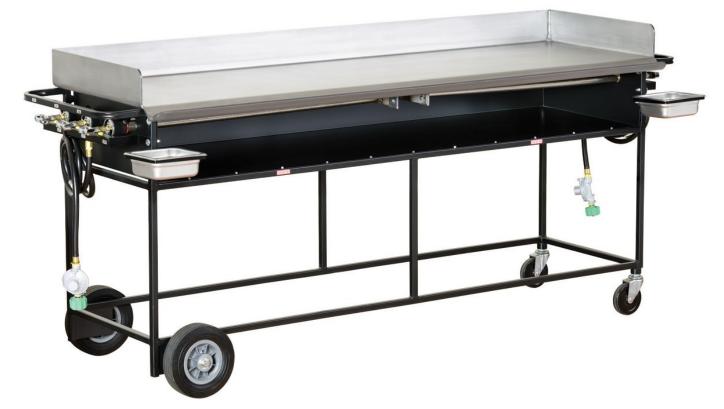

# of Burners & Controls: 6 Btu's/Burner: 30.000 Total Btu's: 180,000 **Grill Dimensions:** 72" x 20" 31" **Grill Height: Cooking Size:** 72" x 18" 1296 sq. in. **Cooking Area: Product Weight (lbs.):** 242 Shipping Weight (lbs.): 297

PLEASE NOTE: All measurements are rough. We recommend having the equipment on hand before starting a project.

- 2 Separate Stainless Steel Burner Tube Assemblies
- Adjustable Control Valves with Chrome Knobs
- 1/4" Thick Steel Griddle Plate Comes Cured and Ready to Use
- 4" Lip Around Back and Sides
- 2 Removable Stainless Steel Drip Pans
- Powder-Coated Steel Frame
- Warming Area Under Burners
- Packages Available