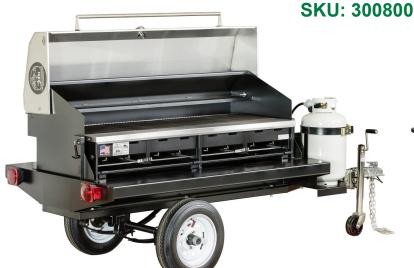

## Trail Boss I Tow Behind Gas Grill

| <b>Overall Unit Dimensions:</b>                               | 116" x 46"   |  |  |
|---------------------------------------------------------------|--------------|--|--|
| Overall Unit Height:                                          | 51"          |  |  |
| Tire Size (each):                                             | 4.8" x 12"   |  |  |
| Trailer Capacity (lbs.):                                      | 1500         |  |  |
| # of Burners & Controls:                                      | 8            |  |  |
| Btu's/Burner:                                                 | 20,000       |  |  |
| Total Btu's:                                                  | 160,000      |  |  |
| Grill Dimensions:                                             | 66" x 23"    |  |  |
| Grill Height:                                                 | 12"          |  |  |
| Cooking Size:                                                 | 65" x 16.25" |  |  |
| Cooking Area:                                                 | 1056 sq. in. |  |  |
| Product Weight (lbs.):                                        | 830          |  |  |
| Shipping Weight (lbs.):                                       | 830          |  |  |
| DI FACE NOTE: All magazinements are rough We recommend begins |              |  |  |

PLEASE NOTE: All measurements are rough. We recommend having the equipment on hand before starting a project.

- Stainless Steel Burner Tubes
- Individual Control Valves with Black Knobs
- Genuine Colorado Lava Rock
- Stainless Steel Fire Box, Drip Pans, Insert Pans, & Hood
- Available with Cast Iron or Stainless Steel Cooking Grates
- 2" Ball Hitch Receiver
- Front Storage Box
- 2 30# Propane Tanks

Please be sure to specify which cooking grates you prefer to purchase when ordering.